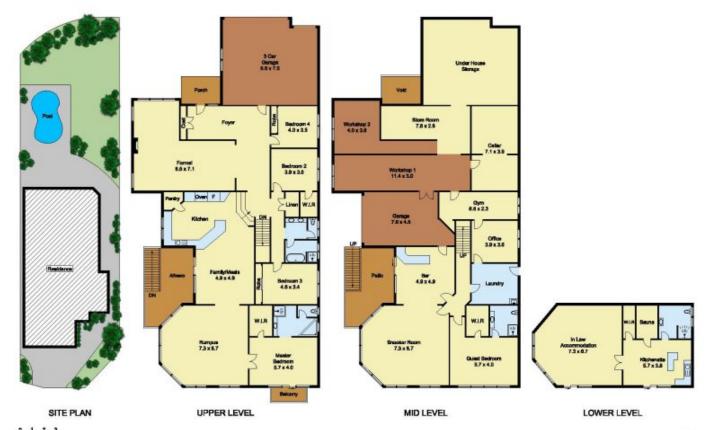

## **CastleHaven**

## 14 Bushview Drive Kellyville NSW

There are endless possibilities with the listing of this sprawling executive residence that spans 83.5sq, boasts multiple independent living areas, generous entertainment zones, four garages and workshop space that is beyond compare.

From the outside the property nestles in with the bushland and other premier properties in an exclusive Kellyville enclave, but inside it opens to a world of possibilities.

On the main level, there is a triple garage, expansive formal living & dining area, open plan kitchen & meals, huge rumpus room and an alfresco area with timber deck and sweeping views.

The carpeted formal area boasts wood fireplace and soaring cathedral ceiling and the quality kitchen is the heart

6 📭 4 🖺 5 🗪

**Building Size**: 798 sqm **Land Size**: 1264 sqm

View : https://www.castlehaven.com.au/sale/ns

## 14 Bushview Drive, Kellyville