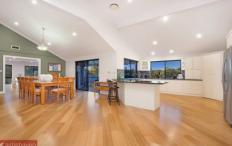

From the outside the property nestles in with the bushland and other premier properties in an exclusive Kellyville enclave, but inside it opens to a world of possibilities.

On the main level, there is a triple garage, expansive formal living & dining area, open plan kitchen & meals, huge rumpus room and an alfresco area with timber deck and sweeping views.

The carpeted formal area boasts wood fireplace and soaring cathedral ceiling and the quality kitchen is the heart

6 📭 4 🖺 5 🗪

**Building Size**: 798 sqm **Land Size**: 1264 sqm

View : https://www.castlehaven.com.au/sale/ns