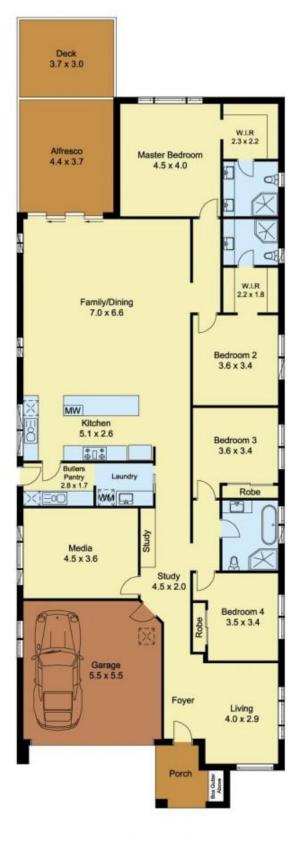

#### **13 Irvine Street Schofields NSW**

Where could the privileged family be more appropriately accommodated than in this incredible, brand new approximately 30sq single level residence that exudes high quality from top to toe. Situated in a quiet avenue, a short distance from all amenities, within walking distance of Schofields train station, primary school, permanent reserve and Woolworths. The home offers an endless list of inclusions: extra high ceilings, beautiful decorative cornices, downlights, porcelain floors throughout the living area, state of the art white, polyurethane gourmet kitchen with walk in butler's pantry, soft closing cupboards, 40mm Caesarstone splashback and waterfall kitchen bench, 900mm quality appliances, ducted air, security video alarm, window coverings and double auto garage with internal access. Open plan with three separate living areas, four generous bedrooms (two with ensuites), open study area plus three ultra-modern bathrooms. This complete package

#### 4 🛤 2 🚔 2 🚘

View : https://www.castlehaven.com.au/sale/nsw/wester n-sydney/schofields/residential/house/5735965

02 9634 5222

SITE PLAN

GROUND LEVEL

0 2 3 1

Scale in metres, indicative only. Dimensions are approximate. All information contained herein is gathered from sources we believe to be reliable. However, we cannot guarantee its accuracy and interested persons should rely on their own enquiries.