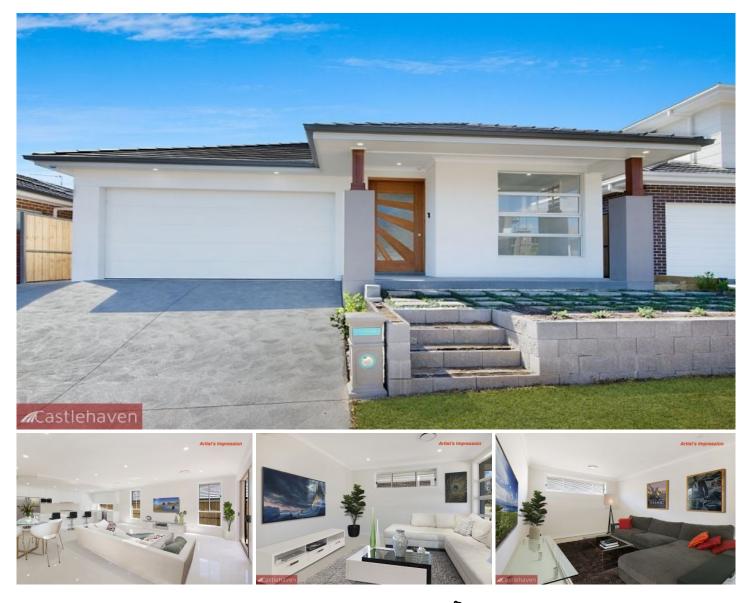

#### **13 Irvine Street Schofields NSW**

Where could the privileged family be more appropriately accommodated than in this incredible, brand new approximately 30sq single level residence that exudes high quality from top to toe. Situated in a quiet avenue, a short distance from all amenities, within walking distance of Schofields train station, primary school, permanent reserve and Woolworths. The home offers an endless list of inclusions: extra high ceilings, beautiful decorative cornices, downlights, porcelain floors throughout the living area, state of the art white, polyurethane gourmet kitchen with walk in butler's pantry, soft closing cupboards, 40mm Caesarstone splashback and waterfall kitchen bench, 900mm quality appliances, ducted air, security video alarm, window coverings and double auto garage with internal access. Open plan with three separate living areas, four generous bedrooms (two with ensuites), open study area plus three ultra-modern bathrooms. This complete package

#### 4 🛤 2 🚔 2 🚘

View : https://www.castlehaven.com.au/sale/nsw/wester n-sydney/schofields/residential/house/5735965

02 9634 5222

SITE PLAN

GROUND LEVEL

0 2 3 1

Scale in metres, indicative only. Dimensions are approximate. All information contained herein is gathered from sources we believe to be reliable. However, we cannot guarantee its accuracy and interested persons should rely on their own enquiries.