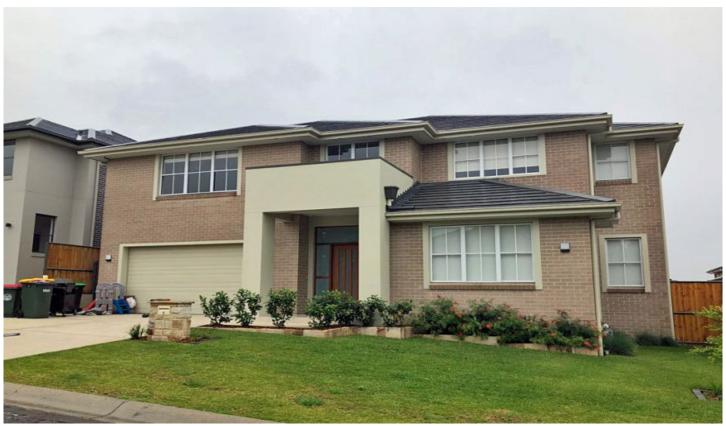

## 9 Oakwood Place Kellyville NSW

Sitting high, in a quiet cul-de-sac, this near new home is surrounded by new - expensive homes. The huge, stone, eat-in kitchen has gas European appliances including dishwasher and a big butlers pantry. Comprising of various living areas including tiled family, separate tiled rumpus, closed off media room and upstairs rumpus. All bedrooms are huge especially the main including walk-in robe and spacious ensuite. There is a fifth bedroom downstairs and third bathroom. Huge alfresco overlooking good sized yard. Double auto garage, ducted vacuum, video intercom, alarm. Walk to schools, Bernie Mullane complex, Kellyville Plaza and buses.