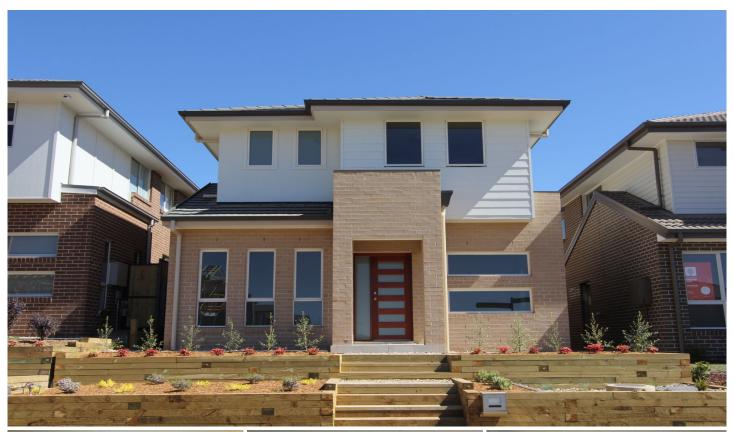

## 30 Ballymore Avenue Kellyville NSW

Be easily impressed as you are one of the first to enter this new Alkira Home! This modern home, has an open plan, eat-in kitchen with gas stainless steel appliances including dishwasher and walk-in pantry, larger family area than others in street and meals area that open on to the large alfresco dining. Formal lounge and separate study. Upstairs comprises of four bedrooms, large main with walk-in robe and ensuite, built-in robes to others and a rumpus room. Two bathrooms, three toilets. Ducted air conditioning. Double auto garage. Blinds ordered, waiting installment. 5 minutes to Rouse Hill Town Centre, Castle Towers, buses at door and walk to the North Kellyville Square with Woolworths and specialty stores. Schools and parks close by.