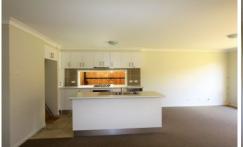

## 30 Ballymore Avenue Kellyville NSW

Be easily impressed as you are one of the first to enter this new Alkira Home! This modern home, has an open plan, eat-in kitchen with gas stainless steel appliances including dishwasher and walk-in pantry, larger family area than others in street and meals area that open on to the large alfresco dining. Formal lounge and separate study. Upstairs comprises of four bedrooms, large main with walk-in robe and ensuite, built-in robes to others and a rumpus room. Two bathrooms, three toilets. Ducted air conditioning. Double auto garage. Blinds ordered, waiting installment. 5 minutes to Rouse Hill Town Centre, Castle Towers, buses at door and walk to the North Kellyville Square with Woolworths and specialty stores. Schools and parks close by.