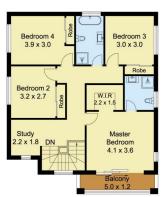

4 🗀 2 📛 2 🖨

**View :** https://www.castlehaven.com.au/sale/nsw/wester n-sydney/schofields/residential/house/5735974

Vicky Williams 02 9634 5222

SITE PLAN GROUND FLOOR FIRST FLOOR

0 1 2 3

Scale in metres, indicative only. Dimensions are approximate. All information contained herein is gathered from sources we believe to be reliable. However, we cannot guarantee its accuracy and interested persons should rely on their own enquiries.

## 5 Nottingham Street, Schofields

SITE PLAN GROUND FLOOR FIRST FLOOR

0 1 2 3

Scale in metres, indicative only. Dimensions are approximate. All information contained herein is gathered from sources we believe to be reliable. However, we cannot guarantee its accuracy and interested persons should rely on their own enquiries.