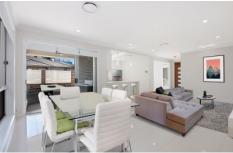

Set over two sun filled levels with state of the art finishes and every modern luxury. Expansive open plan interiors showcase an innovative design with separate theatre room, 4 and 5 large bedrooms, open study, 2.5 and 3 luxury bathrooms.

Massive, beautifully appointed, white polyurethane kitchen with 40mm Caesarstone splashback with waterfall edge, soft closing drawers, modern 900mm gas appliances. One of the homes has a spacious fifth guest bedroom with ensuite bathroom which is practically located downstairs for maximum convenience.