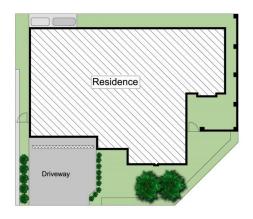

## 5 Nottingham Street, Schofields

SITE PLAN GROUND FLOOR FIRST FLOOR

0 1 2 3

Scale in metres, indicative only. Dimensions are approximate. All information contained herein is gathered from sources we believe to be reliable. However, we cannot guarantee its accuracy and interested persons should rely on their own enquiries.