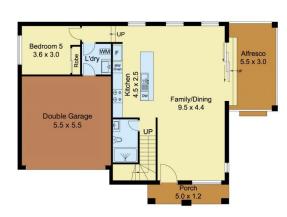

4 🗀 2 📛 2 🖨

**View :** https://www.castlehaven.com.au/sale/nsw/wester n-sydney/schofields/residential/house/5735974

Vicky Williams 02 9634 5222

SITE PLAN GROUND FLOOR FIRST FLOOR

0 1 2 3

Scale in metres, indicative only. Dimensions are approximate. All information contained herein is gathered from sources we believe to be reliable. However, we cannot guarantee its accuracy and interested persons should rely on their own enquiries.

## 5 Nottingham Street, Schofields

SITE PLAN GROUND FLOOR FIRST FLOOR

0 1 2 3

Scale in metres, indicative only. Dimensions are approximate. All information contained herein is gathered from sources we believe to be reliable. However, we cannot guarantee its accuracy and interested persons should rely on their own enquiries.