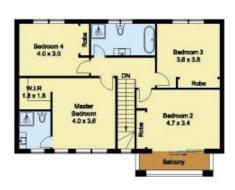

4 🗀 2 📛 2 🖨

**View :** https://www.castlehaven.com.au/sale/nsw/wester n-sydney/schofields/residential/house/5735974

Vicky Williams 02 9634 5222

SITE PLAN GROUND FLOOR FIRST FLOOR

0 1 2 3

Scale in metres, indicative only. Dimensions are approximate. All information contained herein is gathered from sources we believe to be reliable. However, we cannot guarantee its accuracy and interested persons should rely on their own enquiries.