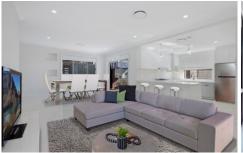

Set over two sun filled levels with state of the art finishes and every modern luxury. Expansive open plan interiors showcase an innovative design with separate theatre room, 4 and 5 large bedrooms, open study, 2.5 and 3 luxury bathrooms.

Massive, beautifully appointed, white polyurethane kitchen with 40mm Caesarstone splashback with waterfall edge, soft closing drawers, modern 900mm gas appliances. One of the homes has a spacious fifth guest bedroom with ensuite bathroom which is practically located downstairs for maximum convenience.