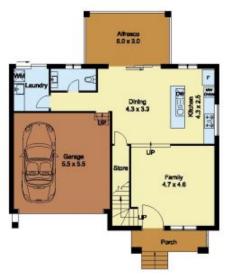

4 🗀 2 📛 2 🖨

**View :** https://www.castlehaven.com.au/sale/nsw/wester n-sydney/schofields/residential/house/5735974

Vicky Williams 02 9634 5222

SITE PLAN GROUND FLOOR FIRST FLOOR

0 1 2 3

Scale in metres, indicative only. Dimensions are approximate. All information contained herein is gathered from sources we believe to be reliable. However, we cannot guarantee its accuracy and interested persons should rely on their own enquiries.