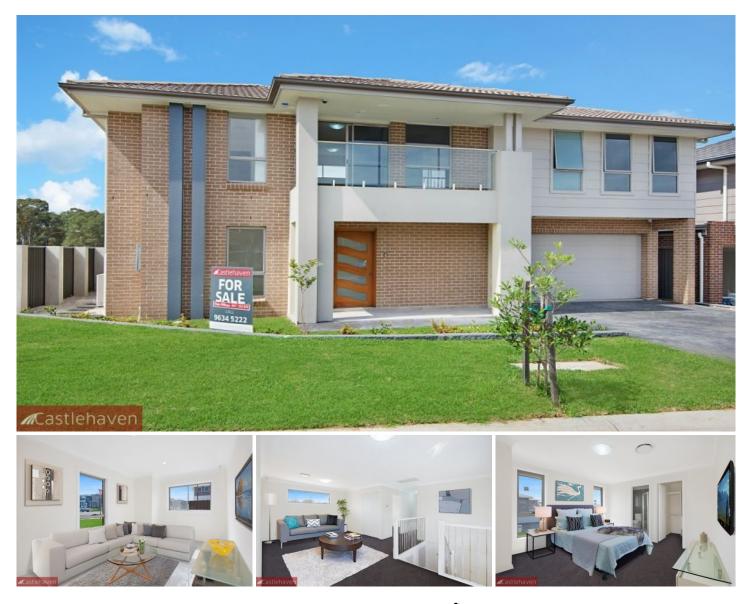

## **18a Queensbury Street Schofields NSW**

This brand new beautiful home, set in the best part of Schofields with only a short distance to everything, is sure to impress first home buyers, astute investors or those wanting a low maintenance lifestyle. Surrounded by high quality properties and boasting 5 bedrooms with built-in robes and 3 stylish, modern bathrooms including the ensuite in the master bedroom. The unique design encourages clever, versatile multiple separate living areas adjoining the ultra-modern Caesarstone and polyurethane gas kitchen with stainless steel appliances and a large walk in pantry. High side of an ultra-quiet beautiful street facing North. Other quality features and inclusions of this property are upstairs living area with the balcony, ducted air-conditioning, auto double lock-up garage with internal access, alarm, porcelain tiles, high ceilings, downlights and much more. Close to all essential amenities including schools, public transport including train station and city bus,

5 🛤 3 🚔 2 🚘

Vicky Williams 02 9634 5222

SITE PLAN

GROUND FLOOR

FIRST FLOOR