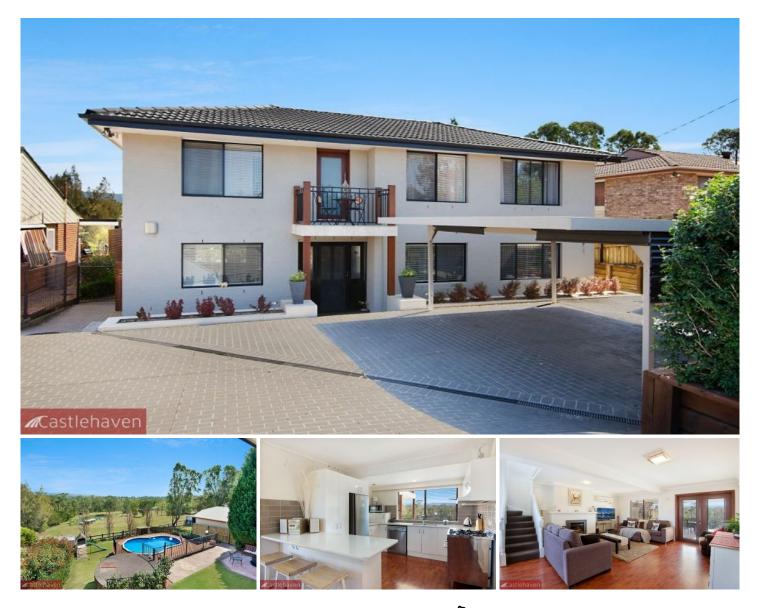

## **15 Branders Lane North Richmond NSW**

With expansive views across the mountains, sprawling entertaining areas and a modern and elegant interior this North Richmond home packs a punch for families looking to find their dream property.

Set on 734sqm in a leafy, rural setting the home has a commanding position within the streetscape, nestled high among other quality homes.

Two large outdoor, entertaining areas capitalise on the stunning natural vista and a pool with timber decking ensures hours of family fun and that this home will gain the reputation as the ultimate entertainer among friends.

Inside four generous bedrooms with built-in robes and a master with ensuite are just the start of the excellent features this home offers. The kitchen is central to the