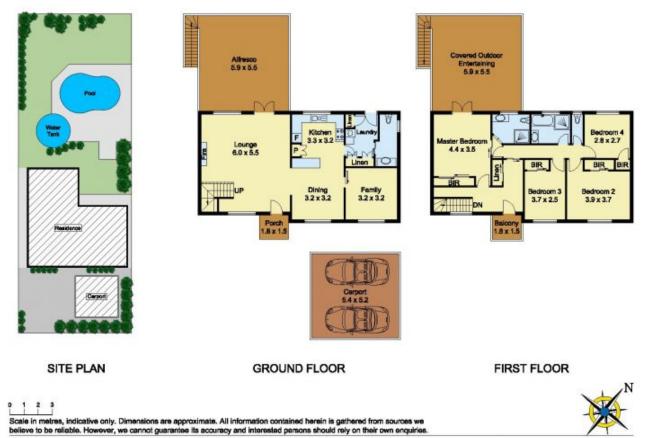

Set on 734sqm in a leafy, rural setting the home has a commanding position within the streetscape, nestled high among other quality homes.

Two large outdoor, entertaining areas capitalise on the stunning natural vista and a pool with timber decking ensures hours of family fun and that this home will gain the reputation as the ultimate entertainer among friends.

Inside four generous bedrooms with built-in robes and a master with ensuite are just the start of the excellent features this home offers. The kitchen is central to the