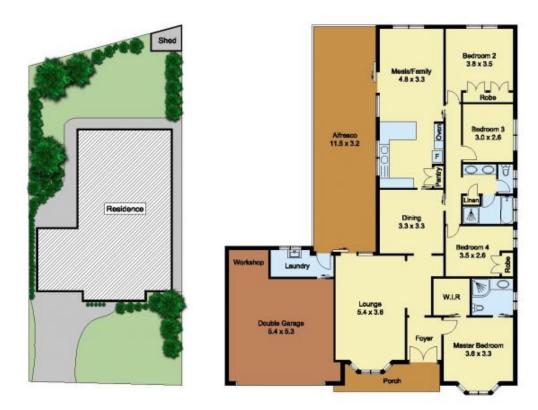

4 📮 2 🔓 2 😭

Land Size: 711 sqm

View : https://www.castlehaven.com.au/sale/nsw/hi

lls/castle-hill/residential/house/5735988

Deb Newton 02 9634 5222

SITE PLAN

GROUND FLOOR

Scale in metres, indicative only. Dimensions are approximate. All information contained herein is gathered from sources we believe to be reliable. However, we cannot guarantee its accuracy and interested persons should rely on their own enquiries.