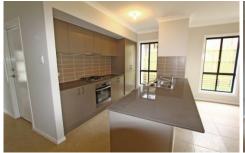

## 29 Stamford Bridge Avenue Kellyville NSW

Set on a spacious block located in a quiet street, this 5 bedroom Rawson home is stylish with neutral tones. Featuring a large master bedroom with huge walk-in robe and ensuite with double basin, downstairs fifth bedroom with ensuite and adjoining rumpus room and built in robes to all remaining bedrooms. Stone, gas kitchen with stainless steel appliances including dishwasher adjoin the spacious, open plan meals and family room. Formal lounge downstairs plus upstairs rumpus. Covered alfresco area overlooking MASSIVE backyard! Double auto garage with painted concrete floors & internal access. Fully ducted air conditioning, double roller blinds & flyscreens throughout. Downstairs toilet. Located within a short distance to schools, including the Australian International Academy, North Kellyville Square, Rouse Hill Town Centre, Castle Towers and Kellyville Plaza with bus stop at door.