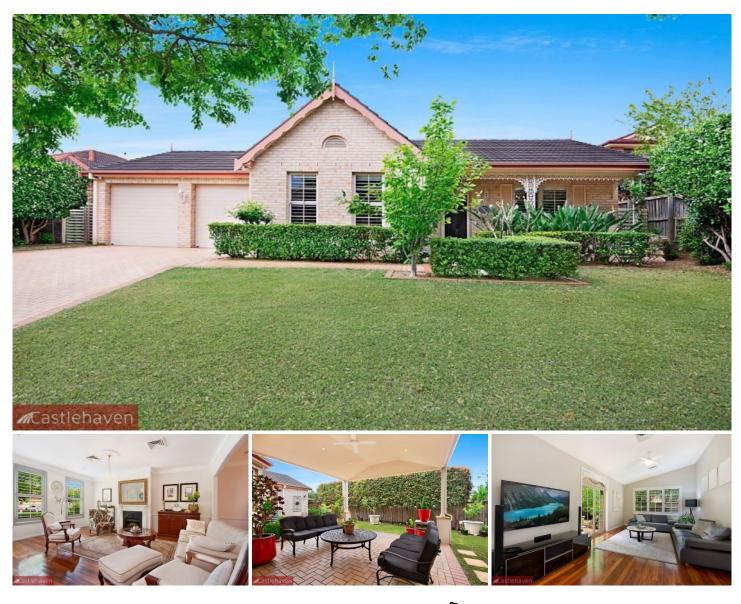

## 7 Giovanna Court Castle Hill NSW

This impeccably cared for single level home is sure to attract significant attention from serious buyers looking to secure a stunning home with great features and a timeless style.

With multiple living areas, generous bedrooms, timber floors and a gorgeous kitchen this home has something for everyone.

Located in a central but quiet cul-de-sac, this property exudes street appeal with carefully manicured gardens, a gorgeous façade and extra trims and detail that take the home to the next level.

Inside there are stunning timber floorboards that flow through the home's multiple living areas. Plantation shutters and automatic double roller blinds provide the