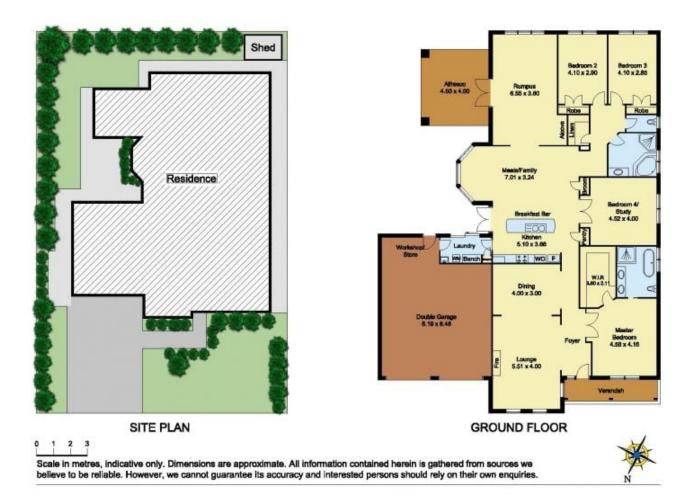

## 4 🛤 2 🚔 2 🚘

Land Size : 700 sqm

: https://www.castlehaven.com.au/sale/nsw/hi Ils/castle-hill/residential/house/5735991

View