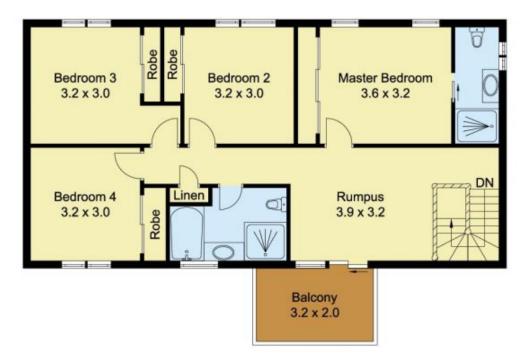

## 190 Ridgeline Drive The Ponds NSW

This beautiful home is set in the best part of The Ponds with only a short distance to The Ponds High School & Riverbank Public, Property Features:

four bedrooms with built-in robes, 2 bathrooms including the ensuite in the master bedroom, open plan lounge and dining area, adjoining stone kitchen with gas cooking, stainless steel appliances and glass splashback. Private yard with a perfect North West aspect. Other features and inclusions of this property are ducted air conditioning & vacuum, high ceilings, auto double lock up garage with internal access, alarm, Close to all essential amenities including The Ponds Shopping Centre, public transport including the City bus, parks, library, cinemas and restaurants.

## **GROUND FLOOR**

Scale in metres, indicative only. Dimensions are approximate. All information contained herein is gathered from sources we believe to be reliable. However, we cannot guarantee its accuracy and interested persons should rely on their own enquiries.