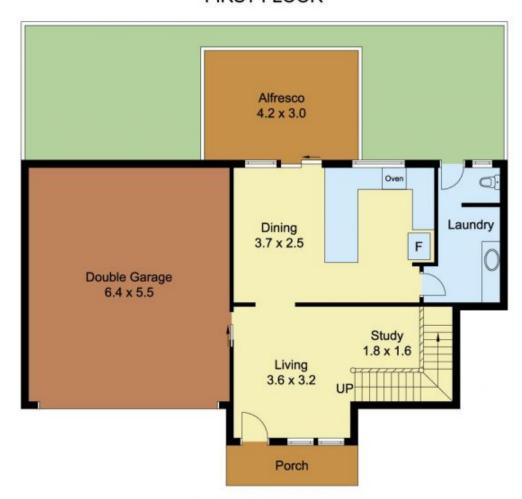

## 190 Ridgeline Drive The Ponds NSW

This beautiful home is set in the best part of The Ponds with only a short distance to The Ponds High School & Riverbank Public, Property Features:

four bedrooms with built-in robes, 2 bathrooms including the ensuite in the master bedroom, open plan lounge and dining area, adjoining stone kitchen with gas cooking, stainless steel appliances and glass splashback. Private yard with a perfect North West aspect. Other features and inclusions of this property are ducted air conditioning & vacuum, high ceilings, auto double lock up garage with internal access, alarm, Close to all essential amenities including The Ponds Shopping Centre, public transport including the City bus, parks, library, cinemas and restaurants.

4 📮 2 🖺 2 🖨

**View**: https://www.castlehaven.com.au/lease/nsw/hills/t he-ponds/residential/house/5735992

Castlehaven Realtors 02 9634 5222

Available Now

FIRST FLOOR