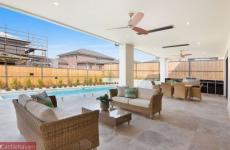

Flowing off the impressive main entry is a large living area, expansive open-plan kitchen, family and meals area. No expense has been spared in the designer kitchen with Caesarstone bench tops, glass splashbacks, polyurethane cabinetry and European appliances all part of the package.

Timeless Spotted Gum hardwood floors flow effortlessly through these central living areas and into the sizeable

5 🚐 3 🚔 3 🗬

**Building Size**: 501.94 sqm **Land Size**: 700 sqm

View: https://www.castlehaven.com.au/sale/ns