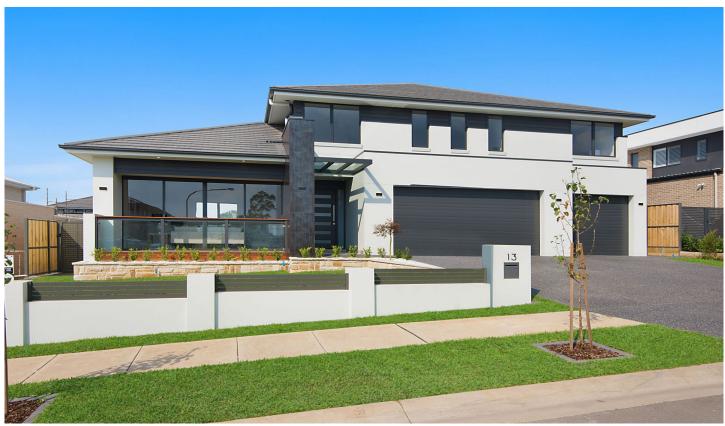

## 13 Water Creek Boulevard Kellyville NSW

Set across two levels with a triple garage and multiple entertaining spaces this brand new property truly is the ultimate gift for your family.

Four carpeted bedrooms upstairs, 5th bedroom/generous study downstairs and a soaring timber staircase with stunning glass balustrade are just a few of the quality features waiting to be discovered.

Flowing off the impressive main entry is a large living area, expansive open-plan kitchen, family and meals area. No expense has been spared in the designer kitchen with Caesarstone bench tops, glass splashbacks, polyurethane cabinetry and European appliances all part of the package.

Timeless Spotted Gum hardwood floors flow effortlessly through these central living areas and into the sizeable

5 🚐 3 🚔 3 🗬

**Building Size**: 501.94 sqm **Land Size**: 700 sqm

View: https://www.castlehaven.com.au/sale/ns

13 Water Creek Boulevard, Kellyville