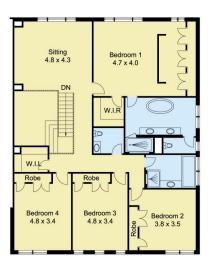

## 13 Water Creek Boulevard Kellyville NSW

Set across two levels with a triple garage and multiple entertaining spaces this brand new property truly is the ultimate gift for your family.

Four carpeted bedrooms upstairs, 5th bedroom/generous study downstairs and a soaring timber staircase with stunning glass balustrade are just a few of the quality features waiting to be discovered.

w/hills/kellyville/residential/house/57360

05

Colin Moss JP 02 9634 5222

GROUND FLOOR FIRST FLOOR

0 1 2 3

Scale in metres, indicative only. Dimensions are approximate. All information contained herein is gathered from sources we believe to be reliable. However, we cannot guarantee its accuracy and interested persons should rely on their own enquiries.