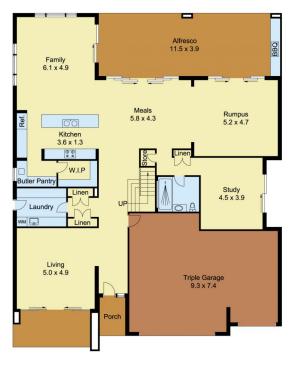

## 13 Water Creek Boulevard Kellyville NSW

Set across two levels with a triple garage and multiple entertaining spaces this brand new property truly is the ultimate gift for your family.

Four carpeted bedrooms upstairs, 5th bedroom/generous study downstairs and a soaring timber staircase with stunning glass balustrade are just a few of the quality features waiting to be discovered.

Flowing off the impressive main entry is a large living area, expansive open-plan kitchen, family and meals area. No expense has been spared in the designer kitchen with Caesarstone bench tops, glass splashbacks, polyurethane cabinetry and European appliances all part of the package.

Timeless Spotted Gum hardwood floors flow effortlessly through these central living areas and into the sizeable

5 🚐 3 🚔 3 🗬

**Building Size**: 501.94 sqm **Land Size**: 700 sqm

View: https://www.castlehaven.com.au/sale/ns

w/hills/kellyville/residential/house/57360

05

Colin Moss JP 02 9634 5222

GROUND FLOOR FIRST FLOOR

0 1 2 3

Scale in metres, indicative only. Dimensions are approximate. All information contained herein is gathered from sources we believe to be reliable. However, we cannot guarantee its accuracy and interested persons should rely on their own enquiries.