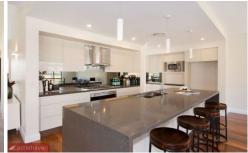

Flowing off the impressive main entry is a large living area, expansive open-plan kitchen, family and meals area. No expense has been spared in the designer kitchen with Caesarstone bench tops, glass splashbacks, polyurethane cabinetry and European appliances all part of the package.