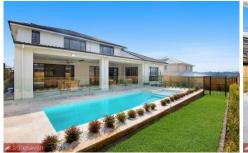

## 13 Water Creek Boulevard Kellyville NSW

Set across two levels with a triple garage and multiple entertaining spaces this brand new property truly is the ultimate gift for your family.

Four carpeted bedrooms upstairs, 5th bedroom/generous study downstairs and a soaring timber staircase with stunning glass balustrade are just a few of the quality features waiting to be discovered.

Flowing off the impressive main entry is a large living area, expansive open-plan kitchen, family and meals area. No expense has been spared in the designer kitchen with Caesarstone bench tops, glass splashbacks, polyurethane cabinetry and European appliances all part of the package.

Timeless Spotted Gum hardwood floors flow effortlessly through these central living areas and into the sizeable

5 🚐 3 🚔 3 🗬

**Building Size**: 501.94 sqm **Land Size**: 700 sqm

View: https://www.castlehaven.com.au/sale/ns