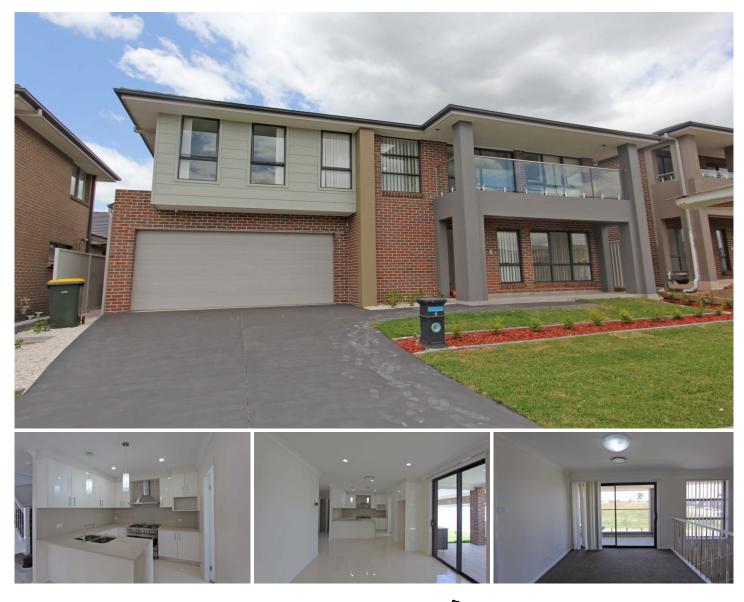

## 6 Shen Street Schofields NSW

Be the first to live in this stylish new home surrounded by all new homes! This property offers a low maintenance lifestyle with all modern features and comforts. Stone, eat-in, gas kitchen with stainless steel appliances including dishwasher, bigger oven and cooktop. Family room opening onto covered alfresco with ceiling fan, gas point for barbeque and/or heater and low maintenance yard. Tiled, light filled lounge room. Upstairs comprises of four bedrooms, walk-in robe and ensuite to main, built-in robes to remainder and upstairs rumpus. Two bathrooms, three toilets. Luxury inclusions - ducted air conditioning throughout, gas points, video intercom, alarm, lots of storage, high ceilings, double auto garage, water tank and recycled water. Near new Guntawong train station, new primary and high schools, local shops, M7, buses and two minutes to Rouse Hill Town Centre in quiet street. AVAILABLE NOW.