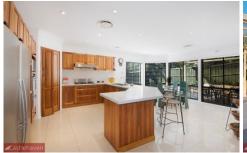

## 11 Avignon Place Kellyville NSW

This beautifully presented home offers space and convenience featuring four generous bedrooms, ensuite bathroom and twin robes to main. Large upstairs TV rumpus area. Upon entry you are welcomed by a formal lounge and dining area. The home office and powder room off to the left. The sparkling porcelain tiling leads you to the open planned timber and stone kitchen, meals and family rooms just opposite the sunlit home theatre, covered rear patio and paved northern rear yard. The home comes with security, ducted reverse cycle air-conditioning and ducted vacuum, auto garage, quality fixtures all within 700 metres easy walking distance to the Kellyville Plaza shopping centre. Six high quality schools, City and Parramatta bus service and minutes to Castle Towers. Priced to sell.