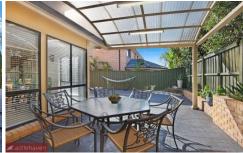

## 11 Avignon Place Kellyville NSW

This beautifully presented home offers space and convenience featuring four generous bedrooms, ensuite bathroom and twin robes to main. Large upstairs TV rumpus area. Upon entry you are welcomed by a formal lounge and dining area. The home office and powder room off to the left. The sparkling porcelain tiling leads you to the open planned timber and stone kitchen, meals and family rooms just opposite the sunlit home theatre, covered rear patio and paved northern rear yard. The home comes with security, ducted reverse cycle air-conditioning and ducted vacuum, auto garage, quality fixtures all within 700 metres easy walking distance to the Kellyville Plaza shopping centre. Six high quality schools, City and Parramatta bus service and minutes to Castle Towers. Priced to sell.