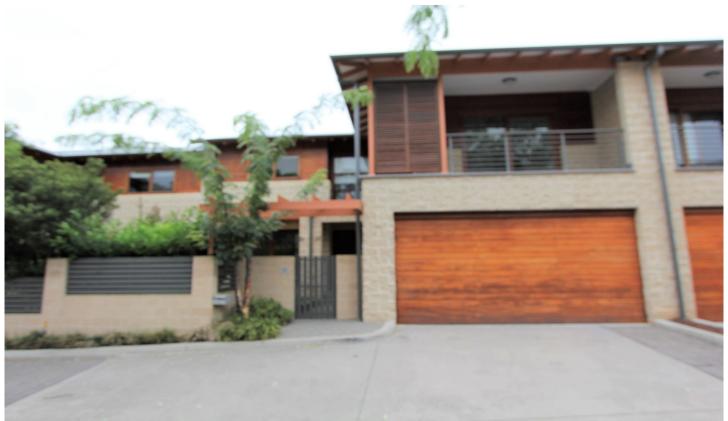

## **CastleHaven**

35/86 Wrights Road Kellyville NSW

Beautifully located next door to Kellyville Plaza, this modern townhouse in quiet complex is sure to impress! Situated in back of the complex, it very quiet and even closer walk to Woolworths. Comprising of three good sized bedrooms, built-ins to all, walk-in robe, ensuite and covered balcony to main. Caesarstone, gas kitchen with European appliances, including dishwasher. Open plan lounge and dining opening onto undercover entertaining and low maintenance backyard with artificial grass - NO MOWING! Continuous gas hot water, heating. Ducted air conditioning and double auto garage with large storage cupboard. Lots of storage throughout. Handy location, buses at door, schools and parks close by. AVAILABLE NOW.