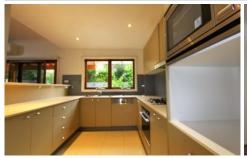

## **CastleHaven**

35/86 Wrights Road Kellyville NSW

Beautifully located next door to Kellyville Plaza, this modern townhouse in quiet complex is sure to impress! Situated in back of the complex, it very quiet and even closer walk to Woolworths. Comprising of three good sized bedrooms, built-ins to all, walk-in robe, ensuite and covered balcony to main. Caesarstone, gas kitchen with European appliances, including dishwasher. Open plan lounge and dining opening onto undercover entertaining and low maintenance backyard with artificial grass - NO MOWING! Continuous gas hot water, heating. Ducted air conditioning and double auto garage with large storage cupboard. Lots of storage throughout. Handy location, buses at door, schools and parks close by. AVAILABLE NOW.