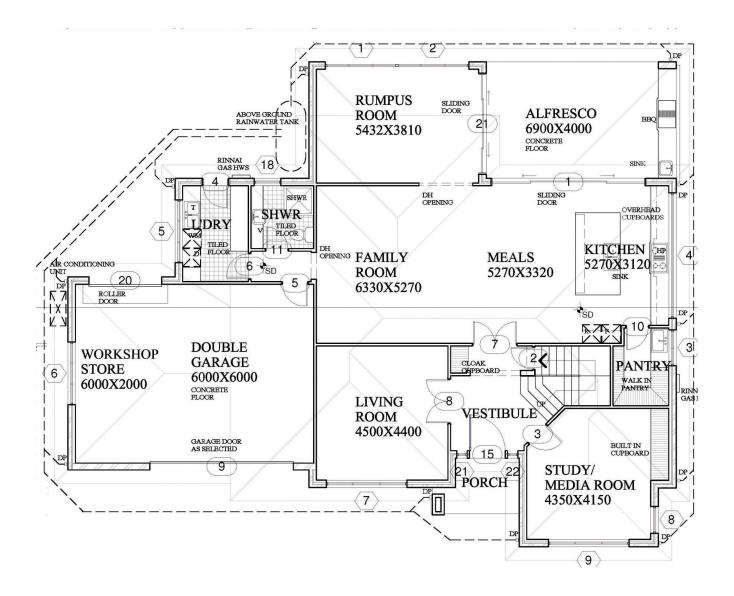

Downstairs a stunning porch area and vestibule welcome you into the property with a soaring carpeted staircase and sparkling glass balustrade setting the scene for the luxury and spacious living areas that await. On entry is a generous space suitable for use as a fifth bedroom, executive study or family media room and adjacent is a private, formal living area.

Entering the home's open spaces you will discover a family room, meals area, rumpus and kitchen all integrating seamlessly and with quality porcelain tiles throughout. The kitchen is a near \$50,000 show stopper with generous walk-in pantry, polyurethane cabinets and 40mm Caeserstone bench tops. LED lighting and Smeg appliances are some of the other excellent inclusions that make this kitchen a stand out.