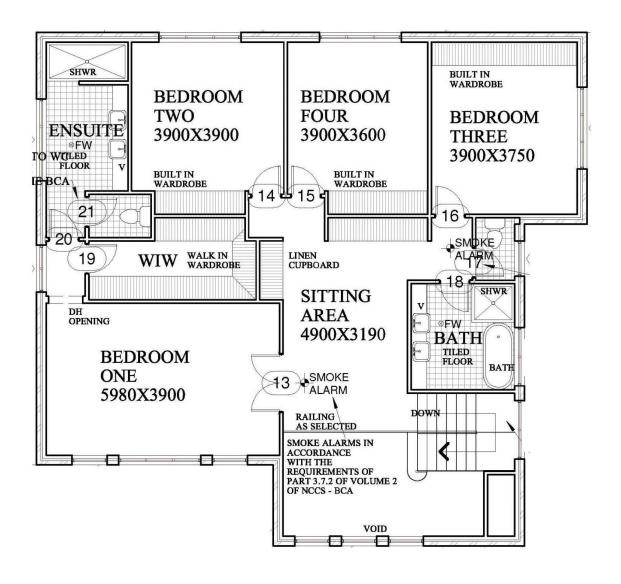

The home's more formal spaces include a study (or 5th bedrom) and formal living areas.

A stunning timber stair case with glass balustrade carries you upstairs to four large bedrooms and a sitting area. The bedrooms each have built-in wardrobes and the master has 4 🗀 3 🔓 2 🕰