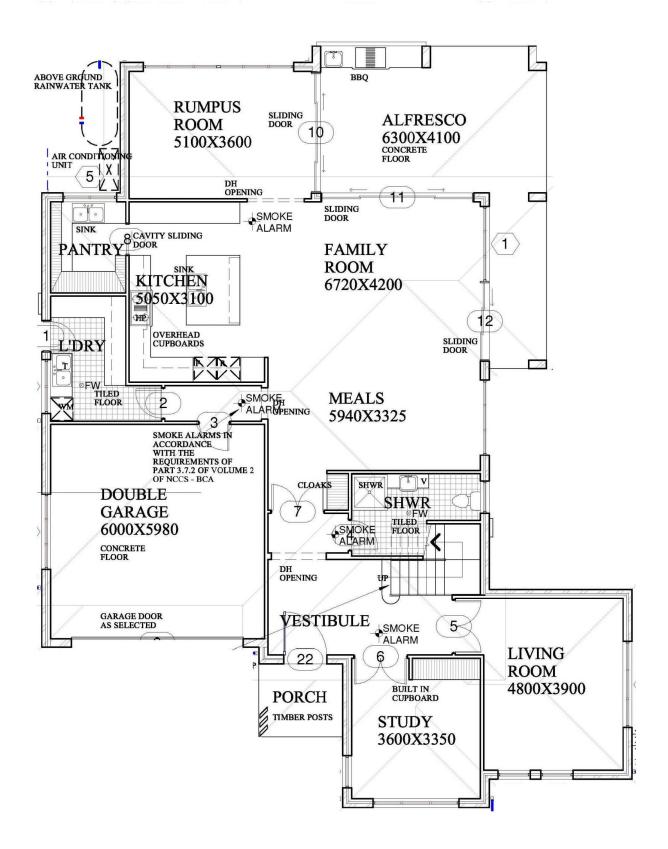

A sparkling inground pool (solar provision, timber deck and glass fencing), generous alfresco area including outdoor kitchen with granite bench top, stainless steel doors, sink and built in weber and a double garage are among some of the special features currently being meticulously crafted on this stand out home.

Inside, the polyurethane kitchen takes centre stage with its generous butler's pantry, stone benchtops and luxury Smeg appliances. Spotted gum timber floors flow through the seamless open-plan entertaining zones which include a meals, family and rumpus area.

The home's more formal spaces include a study (or 5th bedrom) and formal living areas.

A stunning timber stair case with glass balustrade carries you upstairs to four large bedrooms and a sitting area. The bedrooms each have built-in wardrobes and the master has 4 🗀 3 🔓 2 🕰