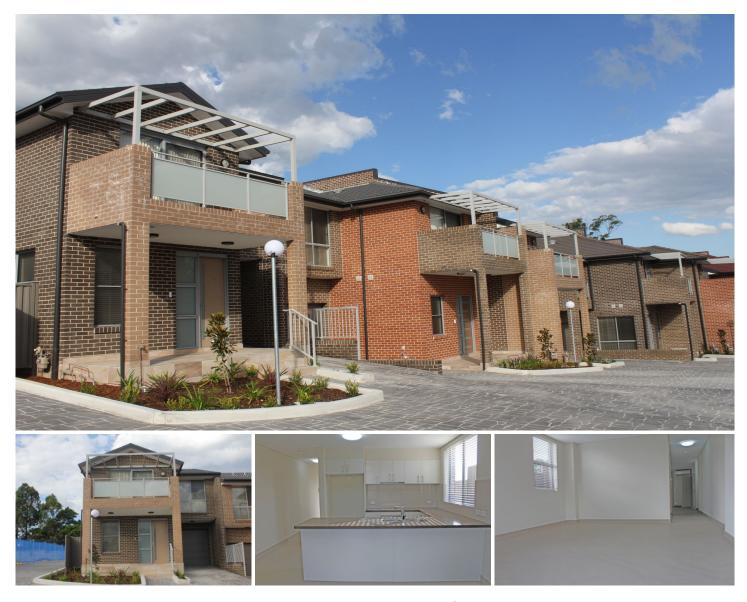

## 11/2 Cathay Place Kellyville NSW

If you like the security of being in a complex and the low maintenance, but need size, then this is the property for you! This three bedroom townhouse with study is huge.. bigger than all the most of the single levels at North Kellyville. Impressively built with modern inclusions- alarm, ducted air conditioning, auto garage, gas cooking, video intercom and downlights throughout. The stone eat-in kitchen with meals area opens onto the low maintenance backyard. Three double bedrooms with balcony to two, built-ins to two and walk-in robe and ensuite to main. Three separate living areas including big lounge room and upstairs rumpus. Two bathrooms, three toilets. Big storage room off auto garage that could be used as study. Building to complex should be complete within next six months, perfect time to move in while prices are low. Conveniently located, walking distance to Kellyville Plaza, William Clarke, Kellyville High School, Sherwood Ridge Primary