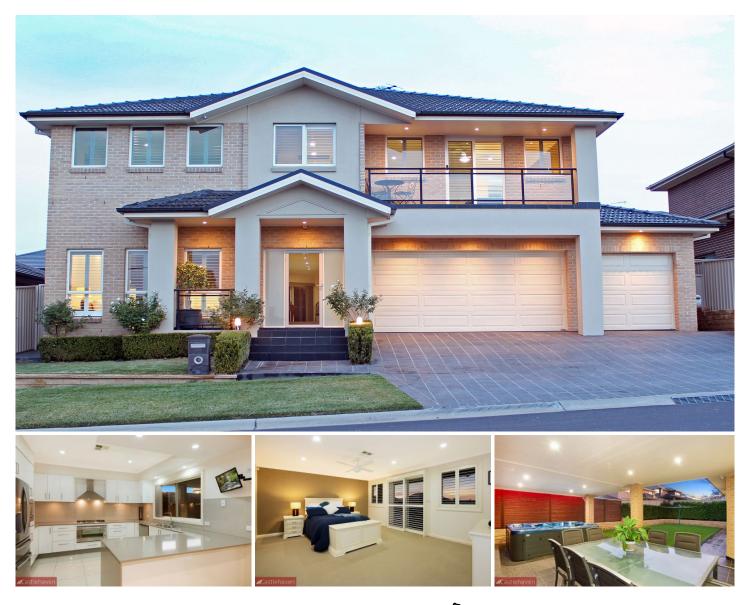

## 25 Trinity Avenue Kellyville NSW

Nestled in Kellyville's dress circle, close to schools, shops and recreational facilities this spacious residence with high ceilings offers an abundance of style and elegance for larger and extended families.

The sophisticated grand foyer leads to the elegant formal lounge and separate dining. The fully appointed chef's kitchen complete with butler's pantry overlooks the vast alfresco entertaining area featuring a premium hydrotherapy spa, large enough for the whole family.

The family room adjoins the rumpus room with the fifth bedroom and bathroom and that's just downstairs. Three oversized bedrooms and master suite dominate upstairs with walk in robes. All bedrooms have access to an ensuite, the master having a twin vanity and spa bath. A huge media room completes upstairs for family fun and