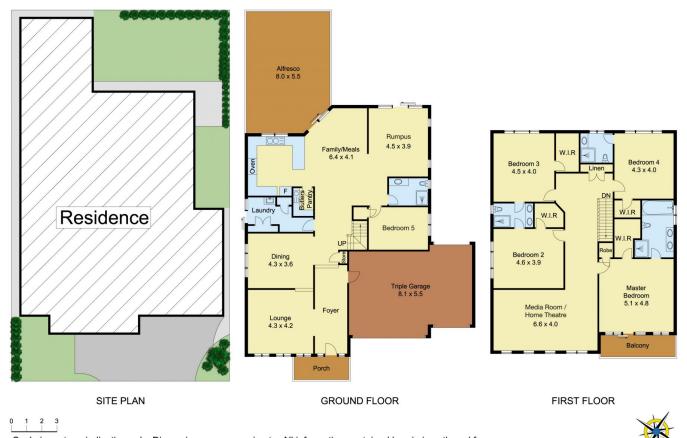

The sophisticated grand foyer leads to the elegant formal lounge and separate dining. The fully appointed chef's kitchen complete with butler's pantry overlooks the vast alfresco entertaining area featuring a premium hydrotherapy spa, large enough for the whole family.

The family room adjoins the rumpus room with the fifth bedroom and bathroom and that's just downstairs. Three oversized bedrooms and master suite dominate upstairs with walk in robes. All bedrooms have access to an ensuite, the master having a twin vanity and spa bath. A huge media room completes upstairs for family fun and