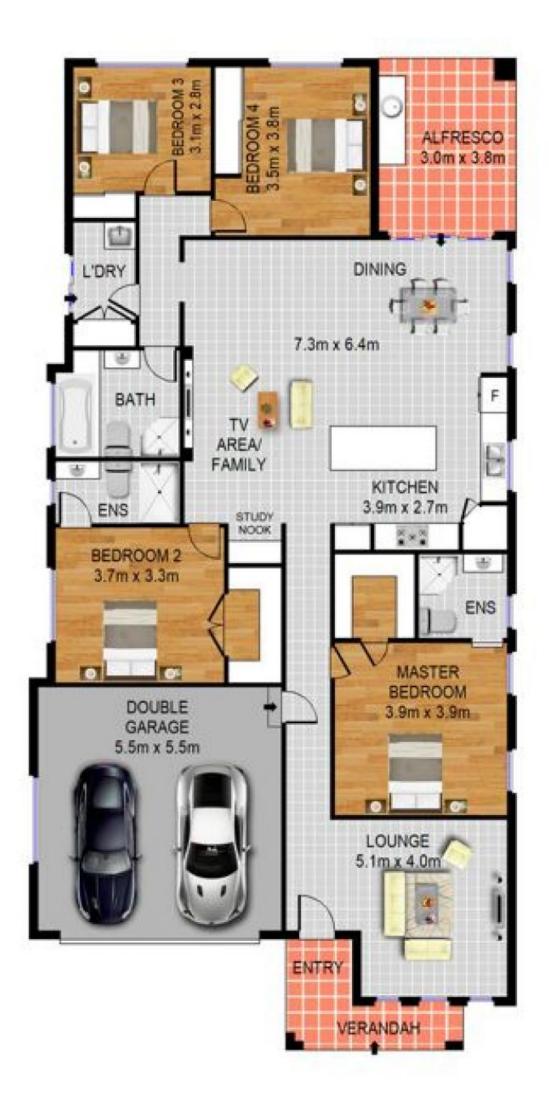

## 16 Faulconbridge Street The Ponds NSW

Where could the privileged family be more appropriately accommodated than in this incredible, near new single level residence that exudes high quality from top to toe. Situated in a quiet street within walking distance to The Ponds primary, high school, permanent reserve and transport.

The home offers an endless list of inclusions: extra high ceilings with ultra-modern shadow cornices, beautiful solid timber flooring in all bedrooms, downlights, porcelain floors throughout the living area, state of the art white, polyurethane gourmet gas kitchen with walk in pantry, soft closing cupboards, Caesarstone splash back and waterfall kitchen bench, 900mm quality appliances, ducted air, spa bath, security video alarm, window coverings and double auto garage with internal access. Open plan with separate living areas, four generous bedrooms (two with ensuites),