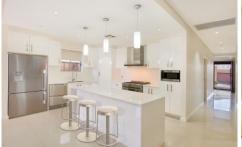

The home offers an endless list of inclusions: extra high ceilings with ultra-modern shadow cornices, beautiful solid timber flooring in all bedrooms, downlights, porcelain floors throughout the living area, state of the art white, polyurethane gourmet gas kitchen with walk in pantry, soft closing cupboards, Caesarstone splash back and waterfall kitchen bench, 900mm quality appliances, ducted air, spa bath, security video alarm, window coverings and double auto garage with internal access. Open plan with separate living areas, four generous bedrooms (two with ensuites),