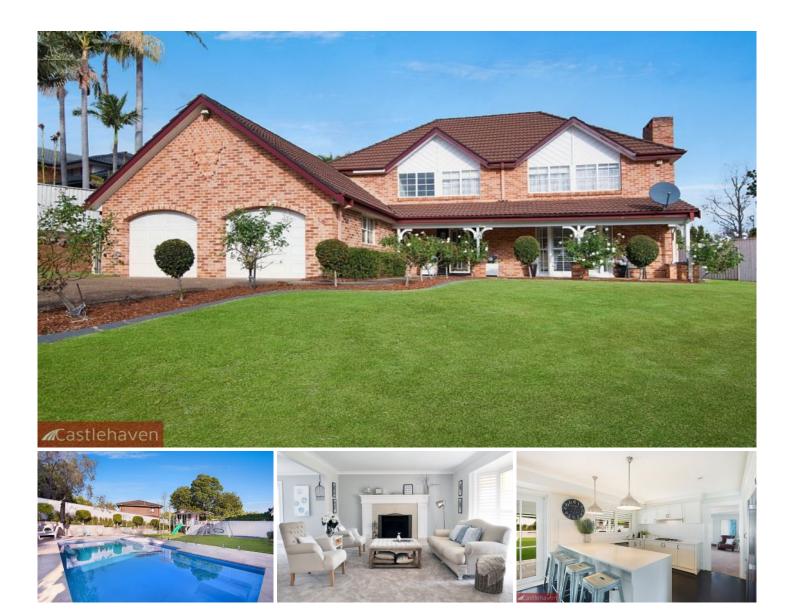

## **15 Castlewood Drive Castle Hill NSW**

850sqm Elevated, level block in popular Castlewood Estate

This classic Castle Hill home has been lovingly re-imagined by attentive owners with meticulous attention to detail and a passion for family living with a warm, inviting Hamptons feel.

Plantation shutters, bamboo floors and a showpiece kitchen with shaker doors, Smeg appliances, stone bench tops and unmistakable Hamptons elements have brought this home to a new level.

The home's extensive renovations include modern flooring, downstairs bathroom with marble floors, new laundry and a rumpus room with custom built shelving and window seat that is a show stopper.

## 4 🛤 3 🚔 2 🛱

Land Size : 850 sqm

: https://www.castlehaven.com.au/sale/nsw/hi Ils/castle-hill/residential/house/5736065

View

Deb Newton 02 9634 5222

15 Castlewood Drive, Castle Hill