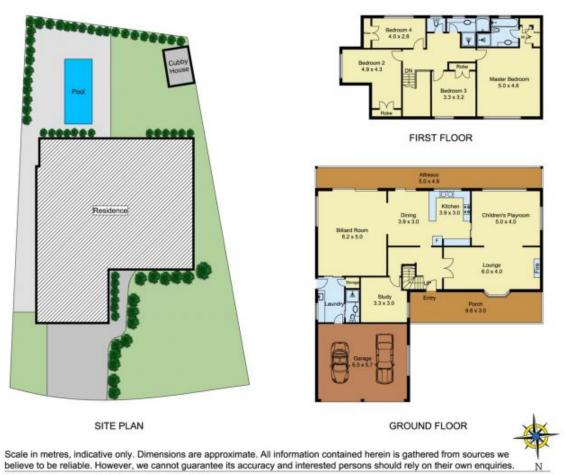

## 4 🛤 3 🚔 2 🛱

Land Size : 850 sqm

: https://www.castlehaven.com.au/sale/nsw/hi Ils/castle-hill/residential/house/5736065

View

Deb Newton 02 9634 5222

15 Castlewood Drive, Castle Hill