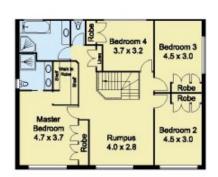

With a terrific, quiet cul-de-sac position the home has the added benefit of being only moments from Samantha Riley Drive and the well-used city bus lines.

Each of the home's five bedrooms boast built-in robes, four are nestled upstairs together creating a wonderful zone for the family. One bedroom is located downstairs, creating the opportunity for an independent teen, in-law living or large study.

The master bedroom is significant with a swathe of storage including a walk-in wardrobe, built-in wardrobe and double vanity ensuite.

5 🚐 3 🚔 3 🗬

Land Size: 617 sqm

View : https://www.castlehaven.com.au/sale/nsw/hi

lls/beaumont-hills/residential/house/573607

Deb Newton 02 9634 5222

SITE PLAN

**GROUND FLOOR** 

FIRST FLOOR

0 1 2 3

Scale in metres, indicative only. Dimensions are approximate. All information contained herein is gathered from sources we believe to be reliable. However, we cannot guarantee its accuracy and interested persons should rely on their own enquiries.