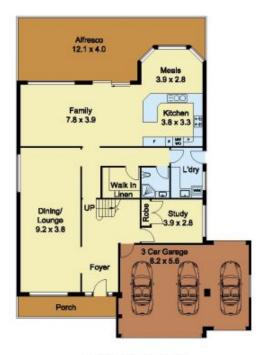

lls/beaumont-hills/residential/house/573607

Deb Newton 02 9634 5222

SITE PLAN

**GROUND FLOOR** 

FIRST FLOOR

0 1 2 3

Scale in metres, indicative only. Dimensions are approximate. All information contained herein is gathered from sources we believe to be reliable. However, we cannot guarantee its accuracy and interested persons should rely on their own enquiries.