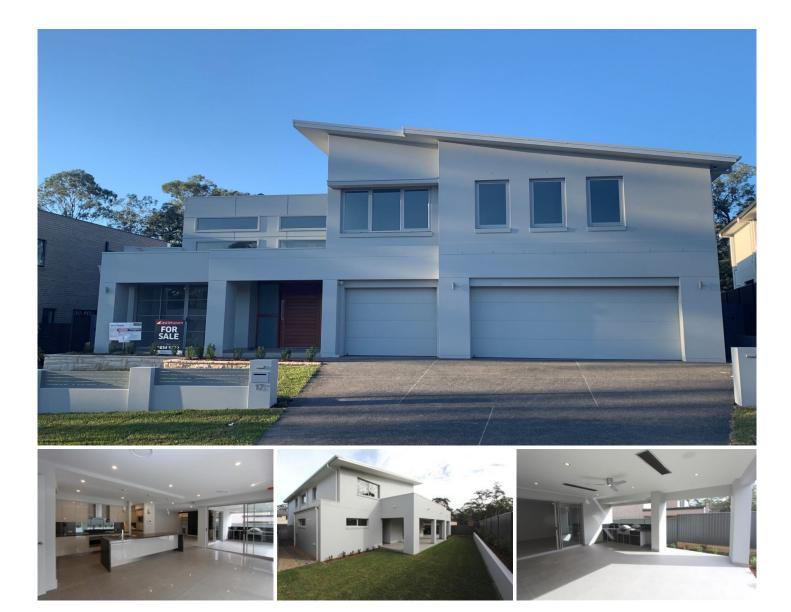

## **17 Walker Avenue Norwest NSW**

New Suburb Record. Grand Design, Superbly Finished Masterpiece, Brand-new. Showcasing an exceptional level of craftmanship rarely seen today, this architecturally designed residence sets a new benchmark in refined contemporary living in the premier pocket of The Fairways estate, near Castle Hill Country Club.

This commanding 66sq residence offers the ultimate lifestyle sanctuary for growing and extended families. Positioned on a 700msq block of land with a north facing rear yard and an enormous alfresco area, which includes an outdoor BBQ kitchen with shutters, ceiling fans and heaters.

Constructed by Billyard Homes, you'll be in no doubt about the home's quality or grandeur as you enter through the stunning entrance where a grand staircase awaits. From

5 🛤 5 🚔 3 🚘

- \$ 2,350,000
- 612 sqm
- 700 sqm
- - https://www.castlehaven.com.au/sale/ns w/hills/norwest/residential/house/573607 4