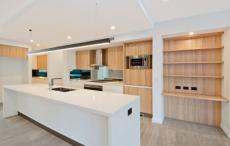

Inside, no expense has been spared with the high-quality floors and gourmet kitchen just a part of the excellence waiting to be discovered. The stunning kitchen has a large butler's pantry, island bench, polyurethane cabinets, 40mm