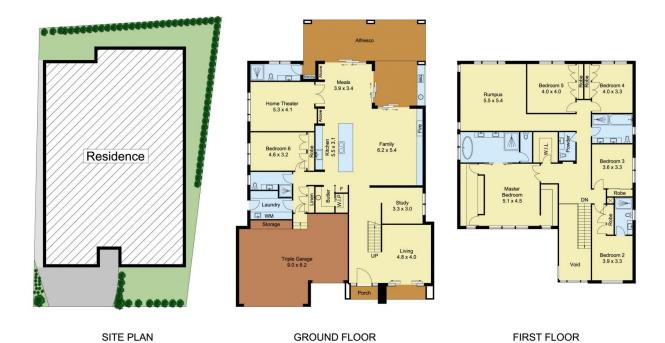

## **CastleHaven**

## 15 Walker Avenue Norwest NSW

This stylish, elegant and sophisticated residence holds centre court within a new and premium pocket of Norwest. With stunning render and paintwork, the 58sq home is a leader in design, fittings and style within one of the very best developments the Hills District has to offer.

Architecturally designed and constructed with meticulous attention to detail by Billyard Homes the property is set on a generous 700msq block. Within this zone is an over-sized tiled alfresco entertaining area boasting outdoor kitchen ceiling heaters bringing a resort style ambiance to the home.

Inside, no expense has been spared with the high-quality floors and gourmet kitchen just a part of the excellence waiting to be discovered. The stunning kitchen has a large butler's pantry, island bench, polyurethane cabinets, 40mm

6 🛌 5 🟪 3 🚘

**Building Size**: 540 sqm **Land Size**: 700 sqm

View : https://w

: https://www.castlehaven.com.au/sale/ns w/hills/norwest/residential/house/573607

Ryan Hawes 0431 687 600

**GROUND FLOOR** 

0 1 2 3

Scale in metres, indicative only. Dimensions are approximate. All information contained herein is gathered from sources we believe to be reliable. However, we cannot guarantee its accuracy and interested persons should rely on their own enquiries.

## 15 Walker Avenue, Norwest