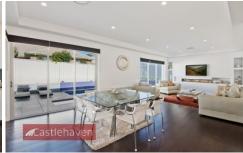

- An extra spacious layout with light filled open plan living areas and extra high ceilings
- Five bedrooms including the home's own private teenager's wing with ensuite bathroom and living room
- Master bedroom with large walk-in robe and ensuite