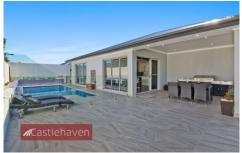

- An extra spacious layout with light filled open plan living areas and extra high ceilings
- Five bedrooms including the home's own private teenager's wing with ensuite bathroom and living room
- Master bedroom with large walk-in robe and ensuite