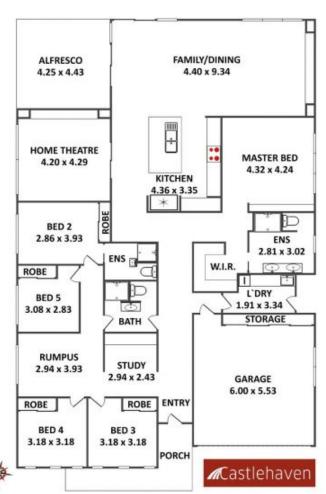

- An extra spacious layout with light filled open plan living areas and extra high ceilings
- Five bedrooms including the home's own private teenager's wing with ensuite bathroom and living room
- Master bedroom with large walk-in robe and ensuite

## 20 McMillian Circuit, KELLYVILLE All measurements and illustrations are approximate only and are not to scale. All information contained here is gathered from sources that we believe to be reliable. All interested persons should rely on their own enquires with the sendor.