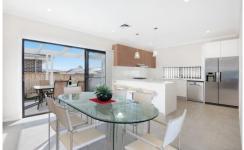

Surrounded by high quality properties and boasting four bedrooms with built-in robes and 2.5 stylish, modern bathrooms, including the ensuite to the master bedroom. The unique design encourages clever, versatile multiple living and features practical floor plan, adjoining the ultra-modern Caesarstone splash-back and polyurethane gas kitchen with large walk-in pantry and stainless-steel appliances. Private yard with Sunny Westerly aspect and outdoor cooking/BBQ entertainment area.