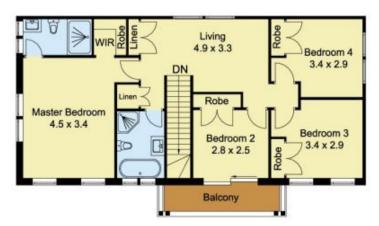

Surrounded by high quality properties and boasting four bedrooms with built-in robes and 2.5 stylish, modern bathrooms, including the ensuite to the master bedroom. The unique design encourages clever, versatile multiple living and features practical floor plan, adjoining the ultra-modern Caesarstone splash-back and polyurethane gas kitchen with large walk-in pantry and stainless-steel appliances. Private yard with Sunny Westerly aspect and outdoor cooking/BBQ entertainment area.

Other quality features and inclusions of this property are ducted air-conditioning, auto double lock-up garage with

4 🕮 2 🚍 2 🚍

**Price**: \$770,000

**View**: https://www.castlehaven.com.au/sale/nsw/wester n-sydney/schofields/residential/house/5736081