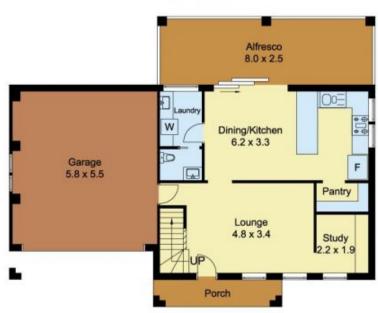

Surrounded by high quality properties and boasting four bedrooms with built-in robes and 2.5 stylish, modern bathrooms, including the ensuite to the master bedroom. The unique design encourages clever, versatile multiple living and features practical floor plan, adjoining the ultra-modern Caesarstone splash-back and polyurethane gas kitchen with large walk-in pantry and stainless-steel appliances. Private yard with Sunny Westerly aspect and outdoor cooking/BBQ entertainment area.

Other quality features and inclusions of this property are ducted air-conditioning, auto double lock-up garage with

4 🕮 2 🚍 2 🚍

**Price**: \$770,000

**View**: https://www.castlehaven.com.au/sale/nsw/wester n-sydney/schofields/residential/house/5736081