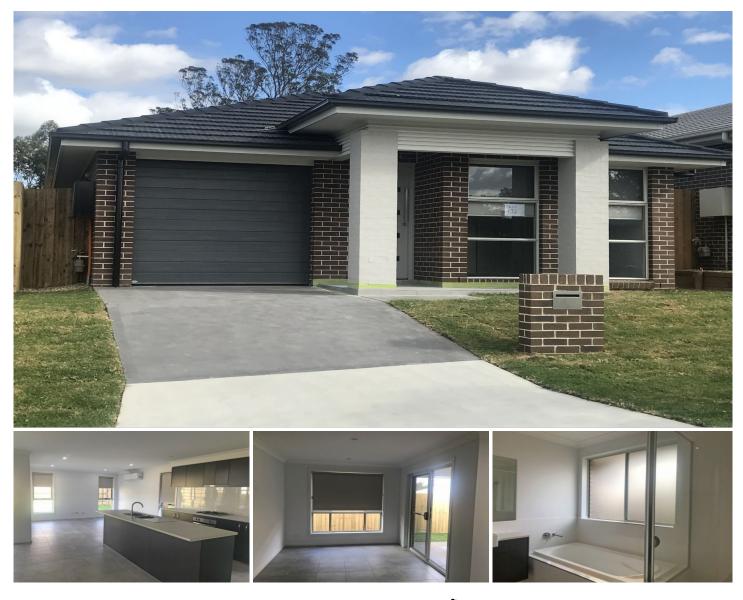

## 36 Galluzzo Street Riverstone NSW

Ready to move in to, is this new, four bedroom, single level home in the new high end location of Riverstone bordering Windsor Road and Schofields, surrounded by all new homes. This home is perfect if you like easy, low maintenace living with its larger open plan living areas, stone kitchen with gas cooking, and dishwasher and family and meals area. Tiled alfresco dining area overlooking the good sized backyard. Auto garage, air-conditioning and high ceilings. Two bathrooms including ensuite to main bedroom. Walk in robe to main bedroom and built-in robes to others. Close to trains, buses and many schools including Norwest Christian College and local shops. Short drive to Rouse Hill Shopping Centre & IKEA. AVAILABLE NOW. PETS CONSIDERED. 4 🛤 2 🚔 1 🚘