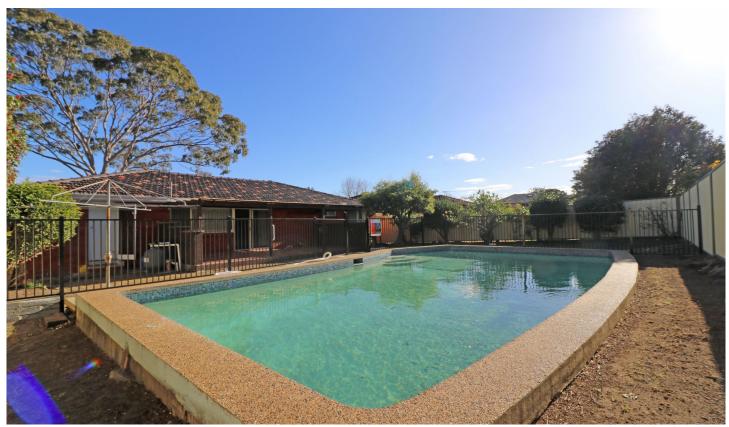

## FULLY RENOVATED, WITH INGROUND POOL & OPPOSITE PARK

Fully renovated single level, boasts a open plan kitchen with family area and separate lounge room beaming with natural light opposite a park. With a inground Pool and large backyard the summer awaits you!

- Polished timbers floors throughout.
- Three bedrooms.
- Alfresco area overlooking in-ground pool
- Big backyard.
- Air conditioned.
- Single lock up garage.

Walking distance to Castle Towers and Castle Mall and bus at door. Walk to local schools including Gilroy College, Hills Adventist College, Castle HIII Primary and High school and