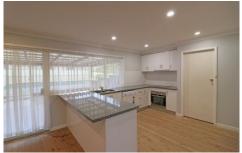

## FULLY RENOVATED, WITH INGROUND POOL & OPPOSITE PARK

Fully renovated single level, boasts a open plan kitchen with family area and separate lounge room beaming with natural light opposite a park. With a inground Pool and large backyard the summer awaits you!

- Polished timbers floors throughout.
- Three bedrooms.
- Alfresco area overlooking in-ground pool
- Big backyard.
- Air conditioned.
- Single lock up garage.

Walking distance to Castle Towers and Castle Mall and bus at door. Walk to local schools including Gilroy College, Hills Adventist College, Castle HIII Primary and High school and