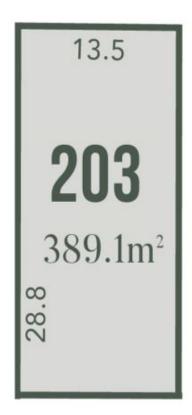

## 5 Folsom Crescent North Kellyville NSW

A great northerly aspect, registered, 389sqm block in a premiere position, this block is completely cut and benched which makes the build process significantly cheaper & easier and perched on the high side of the street.