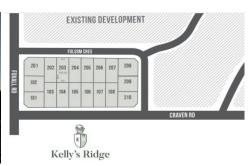

## 5 Folsom Crescent North Kellyville NSW

A great northerly aspect, registered, 389sqm block in a premiere position, this block is completely cut and benched which makes the build process significantly cheaper & easier and perched on the high side of the street.