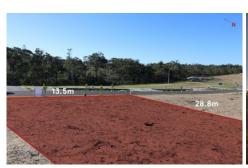

## 5 Folsom Crescent North Kellyville NSW

A great northerly aspect, registered, 389sqm block in a premiere position, this block is completely cut and benched which makes the build process significantly cheaper & easier and perched on the high side of the street.