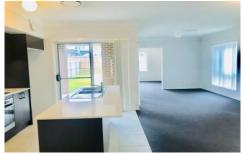

## Property features:

- Gourmet kitchen with gas cooking & stainless steel appliances
- Open plan family & dining
- Separate theatre room & upstairs rumpus room
- Built-ins to all bedrooms, upstairs master with walk-in robe, ensuite & private balcony
- Alfresco dining with fully fenced, low maintenance yard
- Auto garage with internal access
- Ducted air conditioning
- Flyscreens