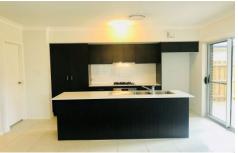

## Property features:

- Gourmet kitchen with gas cooking & stainless steel appliances
- Open plan family & dining
- Separate theatre room & upstairs rumpus room
- Built-ins to all bedrooms, upstairs master with walk-in robe, ensuite & private balcony
- Alfresco dining with fully fenced, low maintenance yard
- Auto garage with internal access
- Ducted air conditioning
- Flyscreens