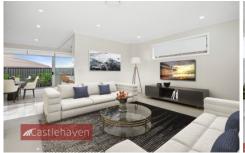

## 38 Queensbury Street Schofields NSW

Master built to exceptional standards, this cutting-edge, stunning residence offers an opportunity to call it your own.

Expansive open plan interiors showcase an innovative design with massive porcelain tiled lounge room, beautifully appointed family/meals and gourmet, white polyurethane kitchen boasting 40mm Caesarstone splash back and waterfall edge, soft closing drawers, modern 900mm gas appliances and dishwasher. Four bedrooms plus study, walk-in robe and ensuite to main with large balcony and built-in robes to the remainder.