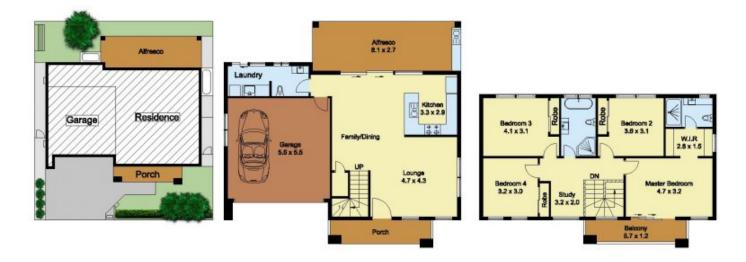

4 🕮 2 📛 2 🖨

Building Size: 250 sqm

View : https://www.castlehaven.com.au/sale/ns w/western-sydney/schofields/residential/

house/5736098

Vicky Williams 02 9634 5222

SITE PLAN GROUND FLOOR FIRST FLOOR

Scale in metres, indicative only. Dimensions are approximate. All information contained herein is gathered from sources we believe to be reliable. However, we cannot guarantee its accuracy and interested persons should rely on their own enquiries.