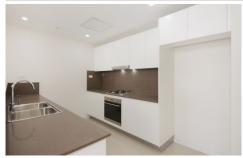

This north facing apartment with its generous 109 sqm (total) of space offers amazing views and the following:

- SMEG kitchen appliances
- Caesarstone bench tops
- Modern bathroom with shower plus floor-to-ceiling tiles
- Generous open living space that flows to balcony
- Built in robes
- Internal European style laundry