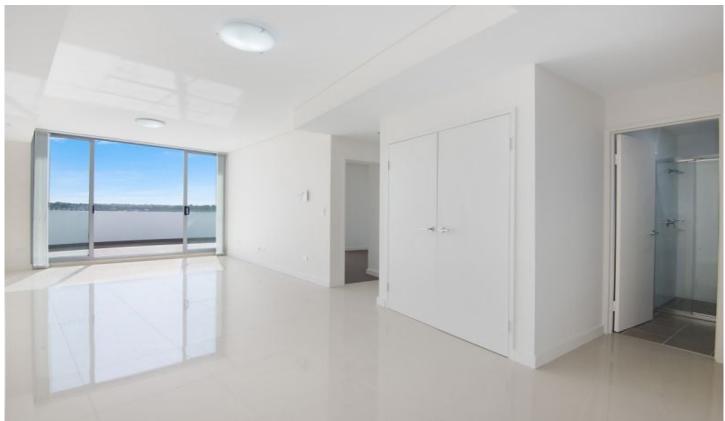

This north facing apartment with its generous 109 sqm (total) of space offers amazing views and the following:

- SMEG kitchen appliances
- Caesarstone bench tops
- Modern bathroom with shower plus floor-to-ceiling tiles
- Generous open living space that flows to balcony
- Built in robes
- Internal European style laundry