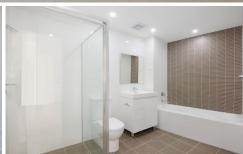

This north facing apartment with its generous 109 sqm (total) of space offers amazing views and the following:

- SMEG kitchen appliances
- Caesarstone bench tops
- Modern bathroom with shower plus floor-to-ceiling tiles
- Generous open living space that flows to balcony
- Built in robes
- Internal European style laundry