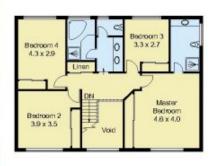

5 🗀 3 🟪 2 🚘

Land Size: 803 sqm

View : https://www.castlehaven.com.au/sale/nsw/hi

lls/castle-hill/residential/house/5736103

Colin Moss JP 02 9634 5222

SITE PLAN GROUND FLOOR FIRST FLOOR

Scale in metres, indicative only. Dimensions are approximate. All information contained herein is gathered from sources we believe to be reliable. However, we cannot guarantee its accuracy and interested persons should rely on their own enquiries.