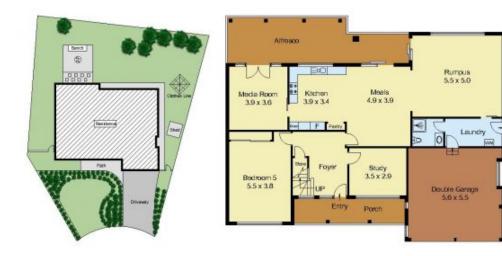

5 🗀 3 🟪 2 🚘

Land Size: 803 sqm

View : https://www.castlehaven.com.au/sale/nsw/hi

lls/castle-hill/residential/house/5736103

Colin Moss JP 02 9634 5222

SITE PLAN GROUND FLOOR FIRST FLOOR

Scale in metres, indicative only. Dimensions are approximate. All information contained herein is gathered from sources we believe to be reliable. However, we cannot guarantee its accuracy and interested persons should rely on their own enquiries.