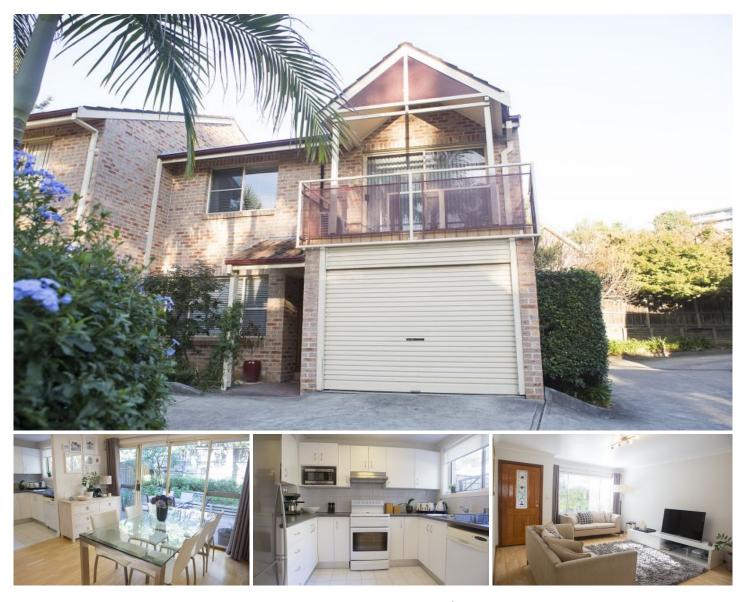

## 6/32 Castle Street Castle Hill NSW

Living in the heart of Castle Hill with schools, parks, transport and local attractions all within an easy walk is not an opportunity that comes up every day. However, this wonderfully positioned townhouse offers exactly that.

Ideally situated in a small development with a short stroll to Castle Towers, restaurants, future North West Rail Link, City and local bus routes and specialist health services as well as being nearby Castle Hill RSL and C2K making it a truly enviable location.

The beautifully presented property itself features open plan formal and casual living, new carpets and a private courtyard with established gardens.

Both the bedrooms feature a built-in wardrobe and there is a single garage with internal access and under stair storage all part of this wonderfully positioned package. Includes air conditioning and timber flooring.