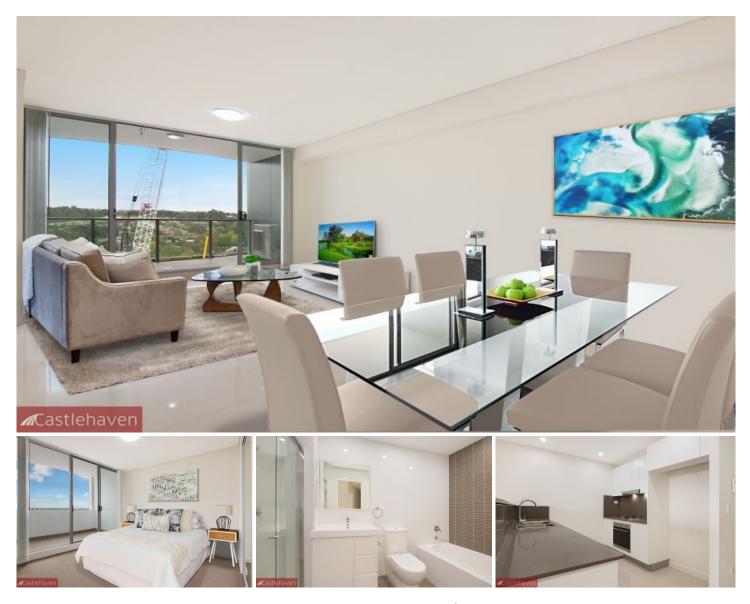

## A1304/299 Old Northern Road Castle Hill NSW

North Facing with Two Balconies

Situated on Level 13 of the luxurious Atmosphere apartment complex, in the heart of Castle Hill with the new North West Rail link at your doorstep.

This north facing apartment with its generous 108 sqm (total) of space offers amazing views and the following:

- SMEG kitchen appliances
- Caesarstone bench tops
- Modern bathroom with shower plus floor-to-ceiling tiles
- Generous open living space that flows to balcony
- Built in robes
- Internal European style laundry
- Ducted air-conditioning and video intercom
- Secure underground parking space
- Close to local primary and high schools