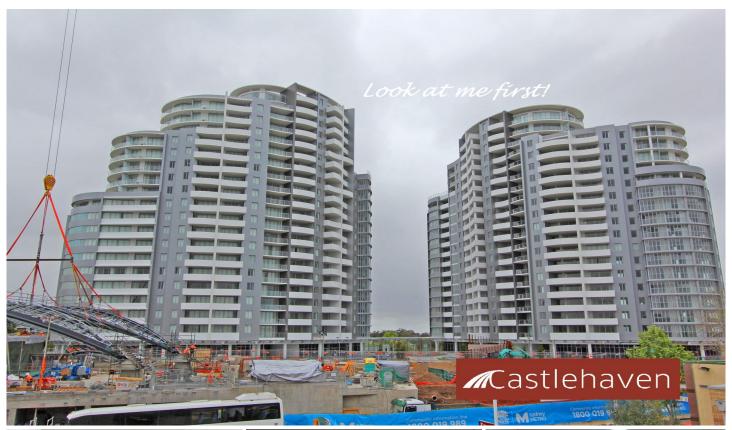

## **CastleHaven**

## **Castle Hill**

With the many apartments available for lease in this building, this two bedroom is definitely the one to lease! The enclosed balcony creates a relaxing energy as does the view, it makes the combined lounge and dining room bigger as you can make it all one room, while at the same time, you can still have a barbeque on your balcony. Find peace knowing it is also safer for young children. Two bathrooms including ensuite to good sized main bedroom. Built-in robes to both bedrooms. It also includes a new fridge and new washing machine. Includes big walk-in pantry, gas cooking and dishwasher, family and meals area. Fully ducted air conditioning. Single car space, storage cage and lots of visitor parking. Double glazed windows - peace knowing that no outside sounds will affect your sleep or play.

It is the largest apartment complex in the Hills and currently

2 🔄 2 🔓 1 🗬

**View**: https://www.castlehaven.com.au/lease/nsw/hills/castle-hill/residential/apartment/5736110

Kere Funnell Moussa 02 9634 5222