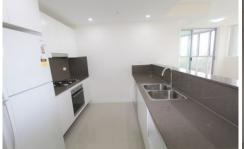

## **Castle Hill**

With the many apartments available for lease in this building, this two bedroom is definitely the one to lease! The enclosed balcony creates a relaxing energy as does the view, it makes the combined lounge and dining room bigger as you can make it all one room, while at the same time, you can still have a barbeque on your balcony. Find peace knowing it is also safer for young children. Two bathrooms including ensuite to good sized main bedroom. Built-in robes to both bedrooms. It also includes a new fridge and new washing machine. Includes big walk-in pantry, gas cooking and dishwasher, family and meals area. Fully ducted air conditioning. Single car space, storage cage and lots of visitor parking. Double glazed windows - peace knowing that no outside sounds will affect your sleep or play.