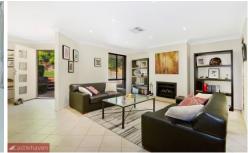

The formal lounge is a cosy gathering area with its gas fireplace and adjoining dining room and the renovated kitchen includes stone benchtops, glass splashback and an adjoining meals area and family room.