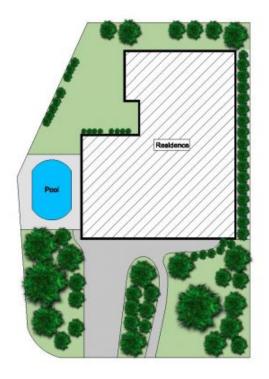

4 🚐 2 📛 2 🖨

Land Size: 923 sqm

View : https://www.castlehaven.com.au/sale/nsw/hi

lls/castle-hill/residential/house/5736122

Deb Newton 02 9634 5222

SITE PLAN

**GROUND FLOOR** 

0 1 2 3

Scale in metres, indicative only. Dimensions are approximate. All information contained herein is gathered from sources we believe to be reliable. However, we cannot guarantee its accuracy and interested persons should rely on their own enquiries.