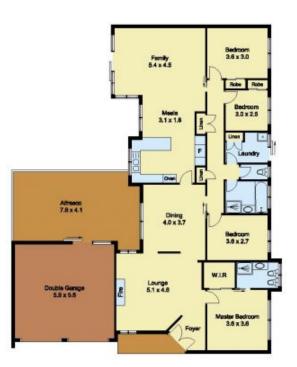

Savvy buyers will be getting in line to inspect this home which offers easy, ongoing maintenance with tiles flowing throughout the living areas. Three of the home's four bedrooms feature storage with built-in robes a welcome addition and the master is not to be missed with a walk-in robe and a very attractive, updated ensuite.

The formal lounge is a cosy gathering area with its gas fireplace and adjoining dining room and the renovated kitchen includes stone benchtops, glass splashback and an adjoining meals area and family room.

4 🚐 2 📛 2 🖨

Land Size: 923 sqm

View : https://www.castlehaven.com.au/sale/nsw/hi

lls/castle-hill/residential/house/5736122

Deb Newton 02 9634 5222

SITE PLAN

**GROUND FLOOR** 

0 1 2 3

Scale in metres, indicative only. Dimensions are approximate. All information contained herein is gathered from sources we believe to be reliable. However, we cannot guarantee its accuracy and interested persons should rely on their own enquiries.