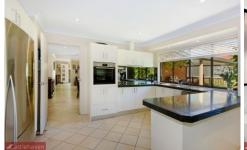

The formal lounge is a cosy gathering area with its gas fireplace and adjoining dining room and the renovated kitchen includes stone benchtops, glass splashback and an adjoining meals area and family room.