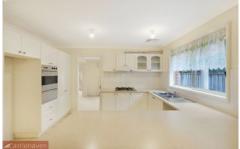

Generous formal lounge with defined dining provides an impressive welcome, while the airy open plan family room forms a spacious backdrop to a superbly appointed kitchen boasting stainless steel appliances. Master with ensuite bathroom. All four bedrooms are amply sized with built-ins, master with walk-in robes. Carpet and tile flooring. Embracing a sunny northerly aspect, covered entertaining area and private gardens.