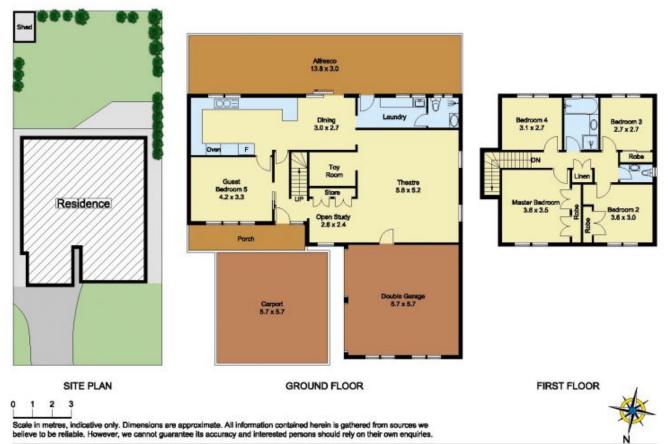

## **CastleHaven**

## 10 Simpson Avenue Baulkham Hills NSW

Room for a granny flat or a pool

This immaculately presented home enjoys an elevated position within a tranquil cul-de-sac in the desirable Hills precinct. The pristine residence proudly sits on a 750msq, landscaped block boasting a practical, versatile floor plan with generous living spaces plus an updated kitchen.

The expansive rear yard will impress with plenty of room for a granny flat or a large pool, paved entertaining areas plus lovely grassed yard. Enviably located within short walk to playground, Stockland Mall Shopping Centre and quality schools.

## **Property Features:**

? Sun drenched, substantial family lounge, separate dining room and play room

5 🗀 2 🔓 4 🖨

Land Size : 750 sqm

View : https://www.castlehaven.com.au/sale/nsw/hi

lls/baulkham-hills/residential/house/5736128