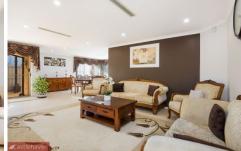

## 18 Aldridge Street Stanhope Gardens NSW

This fabulously presented Beechwood home features a formal lounge and dining. Timber look, poly sunlit kitchen with gas cooking, large soft toned tiled family and spacious rumpus that overlooks a northerly covered alfresco and level landscaped yard.