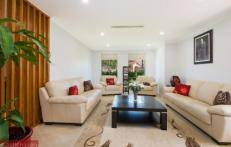

## 18 Aldridge Street Stanhope Gardens NSW

This fabulously presented Beechwood home features a formal lounge and dining. Timber look, poly sunlit kitchen with gas cooking, large soft toned tiled family and spacious rumpus that overlooks a northerly covered alfresco and level landscaped yard.