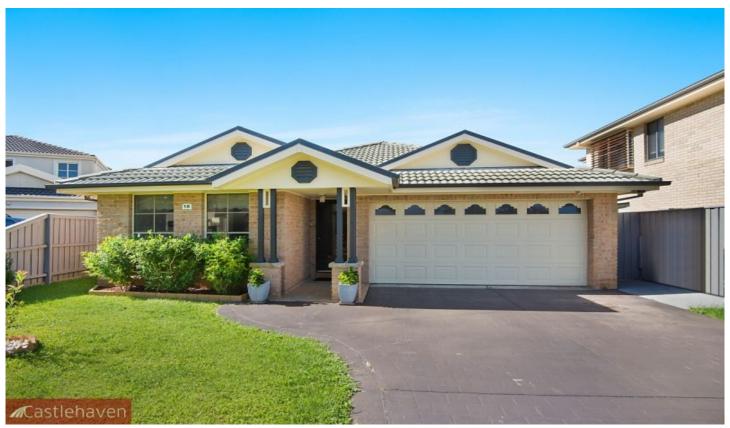

## 18 Aldridge Street Stanhope Gardens NSW

This fabulously presented Beechwood home features a formal lounge and dining. Timber look, poly sunlit kitchen with gas cooking, large soft toned tiled family and spacious rumpus that overlooks a northerly covered alfresco and level landscaped yard.

There are four general bedrooms, all with built-in robes and ensuite to main. Professionally "master painted" throughout with classy soft fittings, including ducted reverse cycle air conditioning, ducted vacuum and security.