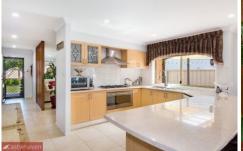

## 18 Aldridge Street Stanhope Gardens NSW

This fabulously presented Beechwood home features a formal lounge and dining. Timber look, poly sunlit kitchen with gas cooking, large soft toned tiled family and spacious rumpus that overlooks a northerly covered alfresco and level landscaped yard.