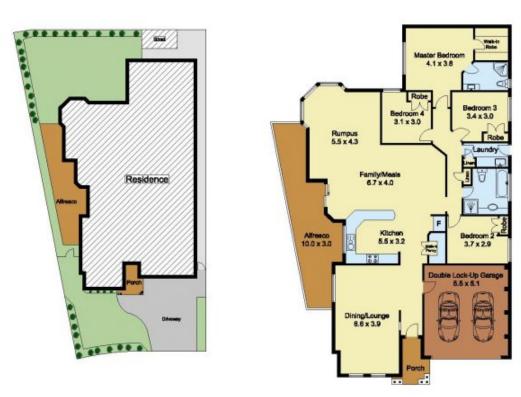

## 18 Aldridge Street Stanhope Gardens NSW

This fabulously presented Beechwood home features a formal lounge and dining. Timber look, poly sunlit kitchen with gas cooking, large soft toned tiled family and spacious rumpus that overlooks a northerly covered alfresco and level landscaped yard.

There are four general bedrooms, all with built-in robes and ensuite to main. Professionally "master painted" throughout with classy soft fittings, including ducted reverse cycle air conditioning, ducted vacuum and security.

4 📮 2 🖺 2 🖨

**View :** https://www.castlehaven.com.au/sale/nsw/wester n-sydney/stanhope-gardens/residential/house/57 36136

Colin Moss JP 02 9634 5222

SITE PLAN GROUND FLOOR

Scale in metres, indicative only. Dimensions are approximate. All information contained herein is gathered from sources we believe to be reliable. However, we cannot guarantee its accuracy and interested persons should rely on their own enquiries.