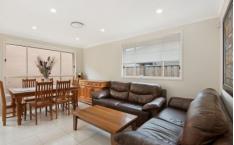

Property features:

- Open plan, caesarstone kitchen with gas cooking & stainless steel appliances including dishwasher
- Tiled family & meals area
- Built-ins to 2 bedrooms, master with walk-in wardrobe & ensuite
- Ducted air conditioning
- High ceilings
- Covered, tiled alfresco with gas point & ceiling fan
- Fully fenced, low maintenance yard
- Double remote garage