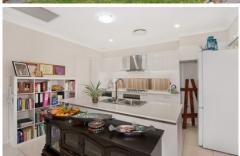

Property features:

- Open plan, caesarstone kitchen with gas cooking & stainless steel appliances including dishwasher
- Tiled family & meals area
- Built-ins to 2 bedrooms, master with walk-in wardrobe & ensuite
- Ducted air conditioning
- High ceilings
- Covered, tiled alfresco with gas point & ceiling fan
- Fully fenced, low maintenance yard
- Double remote garage