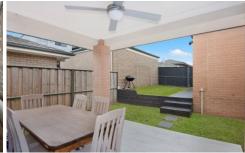

Property features:

- Open plan, caesarstone kitchen with gas cooking & stainless steel appliances including dishwasher
- Tiled family & meals area
- Built-ins to 2 bedrooms, master with walk-in wardrobe & ensuite
- Ducted air conditioning
- High ceilings
- Covered, tiled alfresco with gas point & ceiling fan
- Fully fenced, low maintenance yard
- Double remote garage