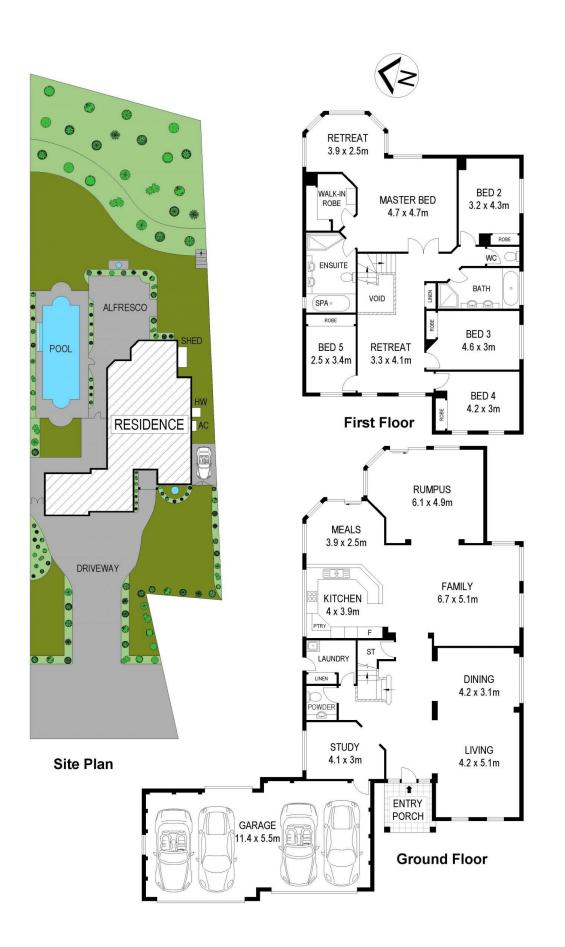

The upstairs area includes a second living space and five bedrooms which have built-in robes, are carpeted and generously sized. The master has an indulgent parent's retreat, ensuite with spa bath and walk-in robe.

Downstairs, a tiled foyer of polished porcelain leads through to a stunning formal lounge and dining that is

## 5 🛤 3 🚔 4 🚘

Land Size : 1916 sqm

: https://www.castlehaven.com.au/sale/nsw/hi Ils/west-pennant-hills/residential/house/5736 139

View

Deb Newton 02 9634 5222

This floor plan is intended as a guide only. Layout dimensions are approximate only. No representations or warranties of any nature whatsoever are given or intended. Any person using this information should rely on their own enquires