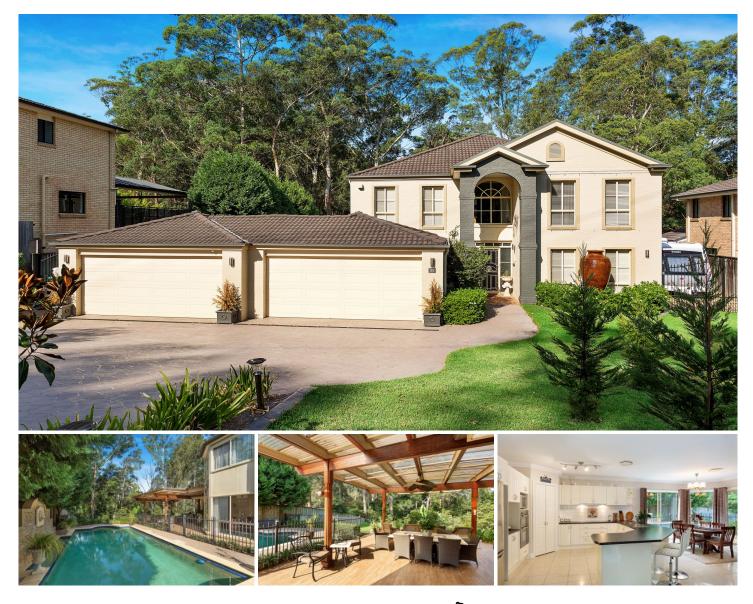

## 23 Colbarra Place West Pennant Hills NSW

This commanding, double storey home is set on a sprawling 1916msq parcel of land and backed by a fabulous bush backdrop.

Nestled in a private enclave, with abundant surrounding natural space, the home is the ultimate in private, family living. Inside the home has been meticulously maintained and enjoys careful attention to detail with quality finishes and attention to detail.

The upstairs area includes a second living space and five bedrooms which have built-in robes, are carpeted and generously sized. The master has an indulgent parent's retreat, ensuite with spa bath and walk-in robe.

Downstairs, a tiled foyer of polished porcelain leads through to a stunning formal lounge and dining that is