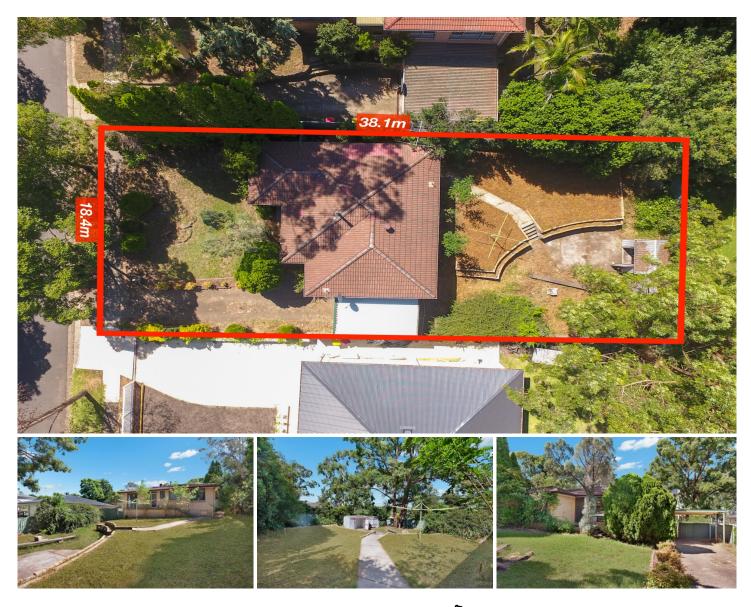

## 71 Shanke Crescent Kings Langley NSW

Motivated Seller! Opportunity waits for a new owner to detonate and design their luxury dream home on this gorgeous 701sqm block of land.

Offering an outstanding frontage of 18 metres, this property creates a set of options to several buyers in the market place interested in the potential of a second income; granny flat or duplex site (S.T.C.A).

View

Land Size : 701 sqm

: https://www.castlehaven.com.au/sale/nsw/w estern-sydney/kings-langley/residential/hou se/5736140

0 1 2 3

Scale in metres, indicative only. Dimensions are approximate. All information contained herein is gathered from sources we believe to be reliable. However, we cannot guarantee its accuracy and interested persons should rely on their own enquiries.

71 Shanke Crescent, Kings Langley