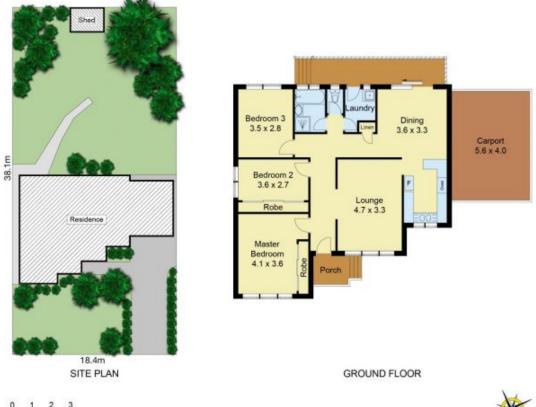

## 71 Shanke Crescent Kings Langley NSW

Motivated Seller! Opportunity waits for a new owner to detonate and design their luxury dream home on this gorgeous 701sqm block of land.

Offering an outstanding frontage of 18 metres, this property creates a set of options to several buyers in the market place interested in the potential of a second income; granny flat or duplex site (S.T.C.A).

View

Land Size : 701 sqm

: https://www.castlehaven.com.au/sale/nsw/w estern-sydney/kings-langley/residential/hou se/5736140

0 1 2 3

Scale in metres, indicative only. Dimensions are approximate. All information contained herein is gathered from sources we believe to be reliable. However, we cannot guarantee its accuracy and interested persons should rely on their own enquiries.