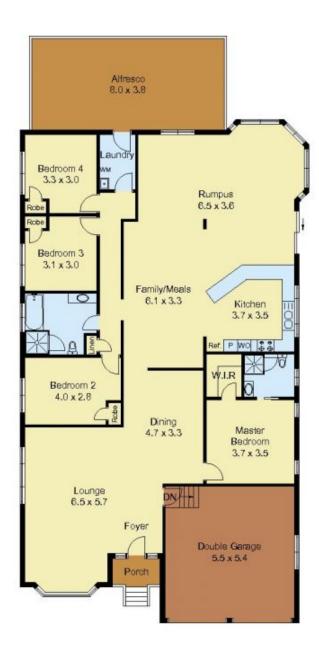

## 9 Buller Circuit Beaumont Hills NSW

A beautifully presented home in a tree lined avenue offering the space and comfort of a formal lounge and separate dining area. The timber and stone kitchen adjoins the large family and rumpus rooms. There are four generous bedrooms all with robes and ensuite to main. The large, fully covered, rear, paved and landscaped patio and BBQ area are an entertainer's delight.

The home comes appointed with ducted reverse cycle air conditioning, security alarm, auto garage, designer curtains and fittings throughout. Located 100m to Beaumont Hills shopping centre, school and minutes to Rouse Hill Town Centre and Metro station, a sound investment close to everything.