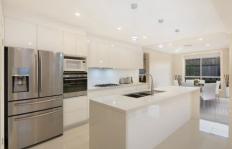

Stunning open plan home offers endless list of inclusions: extra high ceilings, beautiful decorative cornices, downlights, porcelain floors throughout the living area, state of the art white, polyurethane gourmet kitchen with walk in pantry, soft closing cupboards, 40mm Caesarstone splashback and waterfall kitchen bench, 900mm quality appliances, ducted air, security video alarm, window