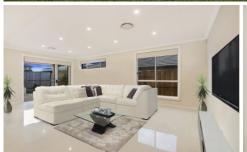

Stunning open plan home offers endless list of inclusions: extra high ceilings, beautiful decorative cornices, downlights, porcelain floors throughout the living area, state of the art white, polyurethane gourmet kitchen with walk in pantry, soft closing cupboards, 40mm Caesarstone splashback and waterfall kitchen bench, 900mm quality appliances, ducted air, security video alarm, window