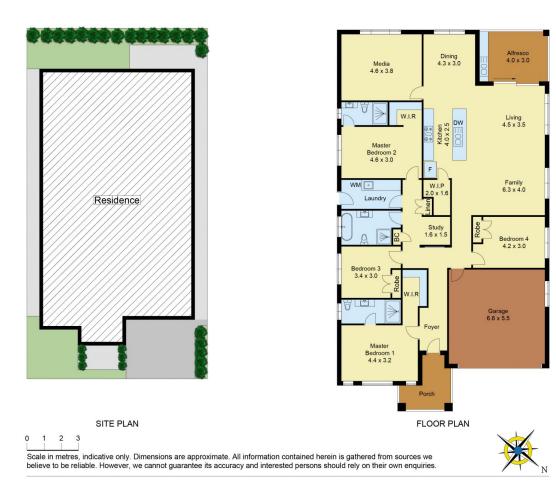

## **CastleHaven**

## 3 Piddington Street The Ponds NSW

Where could the privileged family be more appropriately accommodated than in this incredible, near new, large single level residence that exudes high quality from top to toe.

Stunning open plan home offers endless list of inclusions: extra high ceilings, beautiful decorative cornices, downlights, porcelain floors throughout the living area, state of the art white, polyurethane gourmet kitchen with walk in pantry, soft closing cupboards, 40mm Caesarstone splashback and waterfall kitchen bench, 900mm quality appliances, ducted air, security video alarm, window