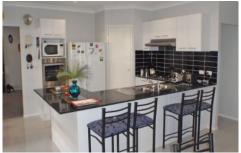

## **Property Features:**

- Modern kitchen with stone benchtops, gas cooking & stainless steel appliances including dishwasher
- Tiled family & meals area with gas point
- Light filled formal lounge & dining
- Master bedroom with walk-in robe & ensuite
- Built-ins to all other bedrooms
- Modern bathroom with bath tub and separate toilet
- Double auto garage with internal access