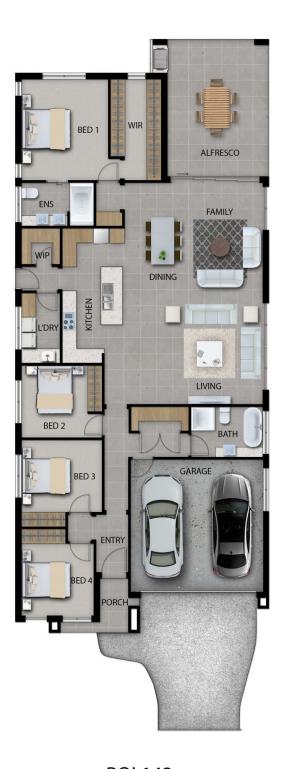

Perfectly located on a quieter crescent in the bustling North Kellyville, this stylish residence is sure to appeal, from the seamlessly integrated open floor plan to sophisticated inclusions.

The polyurethane gloss, gourmet kitchen with Caesarstone benchtops, stainless steel appliances, fully integrated dishwasher, walk-in pantry and modern island bench adjoins the open living areas and alfresco with fan and gas BBQ point.

Boasting four generous bedrooms with built in robes

4 🕒 2 🔓 2 🖨

**Price:** \$1,050,000

View: https://www.castlehaven.com.au/sale/nsw/hills/n

orth-kellyville/residential/house/5736154

**Tianie Funnell** 02 9634 5222