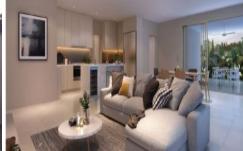

Perfectly located on a quieter crescent in the bustling North Kellyville, this stylish residence is sure to appeal, from the seamlessly integrated open floor plan to sophisticated inclusions.

The polyurethane gloss, gourmet kitchen with Caesarstone benchtops, stainless steel appliances, fully integrated dishwasher, walk-in pantry and modern island bench adjoins the open living areas and alfresco with fan and gas BBQ point.