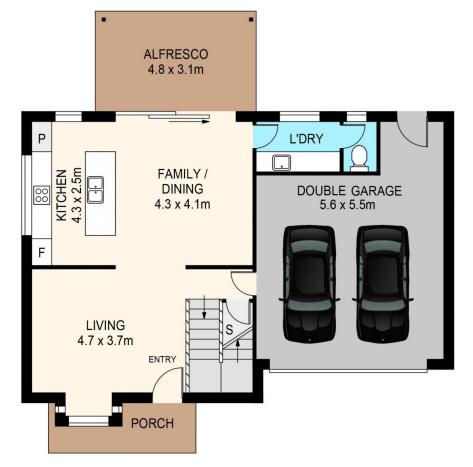

Flawless architecture with impressive proportions, while the mood is one of relaxed luxury thanks to stylish neutrals and finishes. The inclusions list is endless!

There are four bedrooms, numerous living areas with open plan family living and dining plus an upstairs rumpus room. Includes high ceilings, a state of the art gas gourmet white kitchen with stone benches and quality appliances.

4 🖰 2 📛 2 🖨

**Price**: \$ 762,500

**View**: https://www.castlehaven.com.au/sale/nsw/wester n-sydney/schofields/residential/house/5736162

Vicky Williams 02 9634 5222

FIRST FLOOR

SITE PLAN

**GROUND FLOOR** 