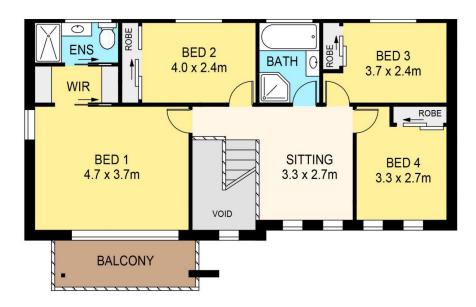

Flawless architecture with impressive proportions, while the mood is one of relaxed luxury thanks to stylish neutrals and finishes. The inclusions list is endless!

There are four bedrooms, numerous living areas with open plan family living and dining plus an upstairs rumpus room. Includes high ceilings, a state of the art gas gourmet white kitchen with stone benches and quality appliances.

4 🖰 2 📛 2 🖨

**Price**: \$ 762,500

**View**: https://www.castlehaven.com.au/sale/nsw/wester n-sydney/schofields/residential/house/5736162

Vicky Williams 02 9634 5222

FIRST FLOOR

SITE PLAN

**GROUND FLOOR** 