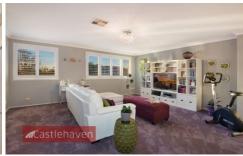

Within the home's generous living spaces there is a rumpus/family, formal dining and lounge area downstairs and upstairs is a spacious rumpus for more family gatherings.

Each of the home's four bedrooms have a built-in wardrobe and the master comes complete with a walk-in-robe and dressing room as well as a renovated ensuite with frameless shower screen and custom-made, double vanity with shaker doors, provincial undertones, twin sinks and a breathtaking marble countertop.