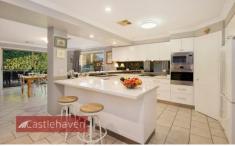

Within the home's generous living spaces there is a rumpus/family, formal dining and lounge area downstairs and upstairs is a spacious rumpus for more family gatherings.

Each of the home's four bedrooms have a built-in wardrobe and the master comes complete with a walk-in-robe and dressing room as well as a renovated ensuite with frameless shower screen and custom-made, double vanity with shaker doors, provincial undertones, twin sinks and a breathtaking marble countertop.