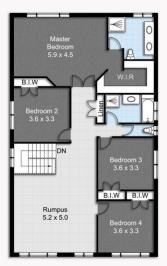

Within the home's generous living spaces there is a rumpus/family, formal dining and lounge area downstairs and upstairs is a spacious rumpus for more family gatherings.

Each of the home's four bedrooms have a built-in wardrobe and the master comes complete with a walk-in-robe and dressing room as well as a renovated ensuite with frameless shower screen and custom-made, double vanity with shaker doors, provincial undertones, twin sinks and a breathtaking marble countertop.

## 13 Lombard Place, Bella Vista

SITE PLAN GROUND FLOOR FIRST FLOOR

Floor Plans designed for marketing purposes only and are indicative to approximate size and structure. All dimensions are approximate. Not drawn to exact scale and no liability will be accepted.