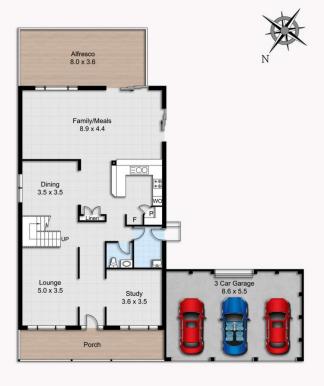

Within the home's generous living spaces there is a rumpus/family, formal dining and lounge area downstairs and upstairs is a spacious rumpus for more family gatherings.

Each of the home's four bedrooms have a built-in wardrobe and the master comes complete with a walk-in-robe and dressing room as well as a renovated ensuite with frameless shower screen and custom-made, double vanity with shaker doors, provincial undertones, twin sinks and a breathtaking marble countertop.

## 13 Lombard Place, Bella Vista

SITE PLAN GROUND FLOOR FIRST FLOOR

Floor Plans designed for marketing purposes only and are indicative to approximate size and structure. All dimensions are approximate. Not drawn to exact scale and no liability will be accepted.