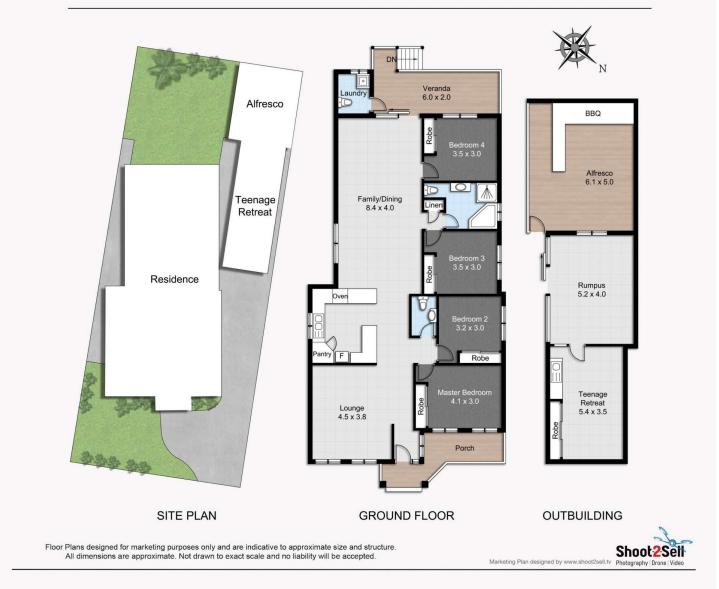

established and the modern, its interiors are visually pleasing and ultra-functional.

Entertainers will want to party as soon as they move in; homebodies will be just as pleased with the private space; the handyman will be excited with the space and storage, and the creative owner will be impressed with the potential of the self-contained teenager's retreat. The extra-convenient location alone makes this a must-see with amazing features:

- \* Five bedrooms all with built-in wardrobes
- \* Separate theatre room

## 5 🎮 1 🚔 3 🚘

| Price     | : \$ 788,000 |
|-----------|--------------|
| Land Size | : 575 sqm    |

- View :
  - : https://www.castlehaven.com.au/sale/nsw/w estern-sydney/lalor-park/residential/house/5 736198



Vicky Williams 02 9634 5222

## **10 Morton Road, Lalor Park**