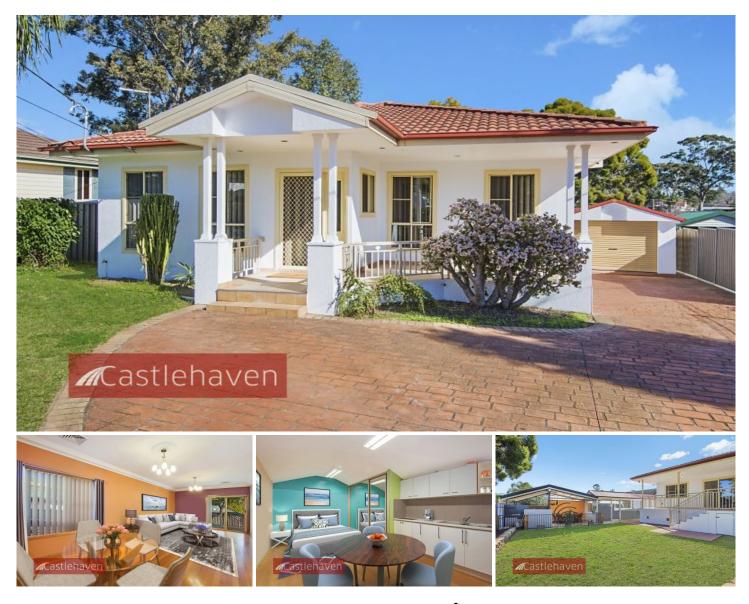

## **10 Morton Road Lalor Park NSW**

Sitting quietly in a family-friendly street, this superb, spacious family residence will impress everyone. It's generous, it's versatile and it has features to please every member of the family. A great blend of the established and the modern, its interiors are visually pleasing and ultra-functional.

Entertainers will want to party as soon as they move in; homebodies will be just as pleased with the private space; the handyman will be excited with the space and storage, and the creative owner will be impressed with the potential of the self-contained teenager's retreat. The extra-convenient location alone makes this a must-see with amazing features:

- \* Five bedrooms all with built-in wardrobes
- \* Separate theatre room

## 5 🎮 1 🚔 3 🚘

| Price     | : \$ 788,000 |
|-----------|--------------|
| Land Size | : 575 sqm    |

- View :
  - : https://www.castlehaven.com.au/sale/nsw/w estern-sydney/lalor-park/residential/house/5 736198